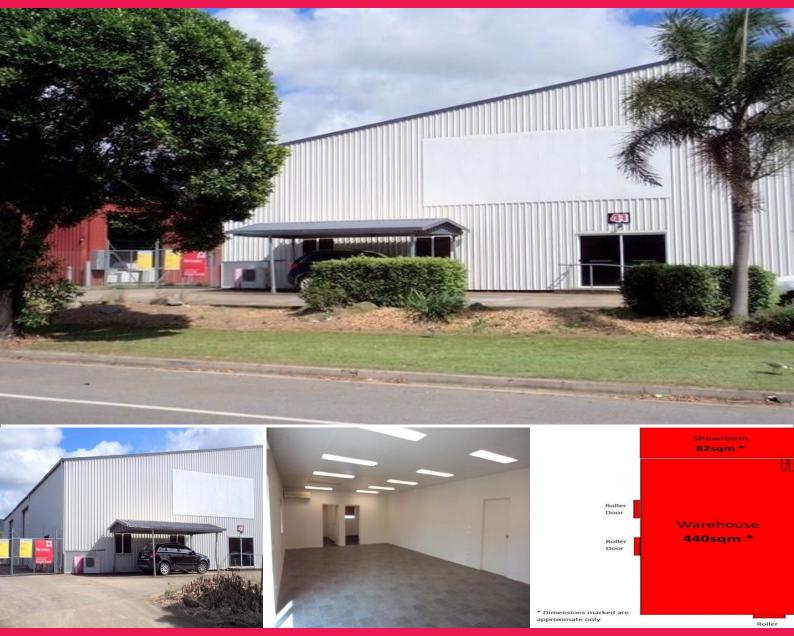

41a Hargreaves Street, Edmonton QLD 4869

## INDUSTRIAL WAREHOUSE & OFFICE FOR LEASE BENTLEY PARK.

Located at 41A Hargreaves Street, Bentley Park

- There is 3 phase power to the property serviced by underground cabling
- Located in a high profile industrial area with wide Kerb and channel Streets
- On and off street parking for staff and customers
- Only 9 km to Cairns City fringe
- Close to major Roadway and Infrastructure
- Toilets ,fully air-conditioned offices and showroom , Data Cabling

Call First National

Industrial

FOR LEASE

\$60,000 PA Plus Outgoings Plus GST

522sqm