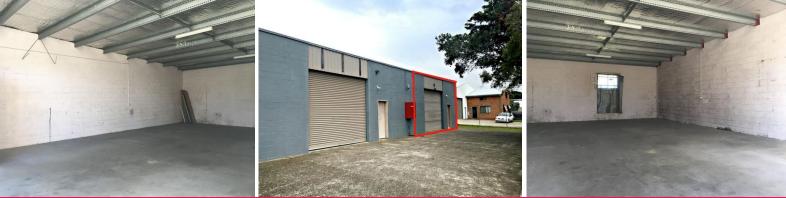

Approx. 95m2 this unit includes internal amenities and plenty of on site parking.

Other key features include:

- Roller door and pedestrian door access
- Internal amenities
- Solid, concrete block construction
- Good signage opportun