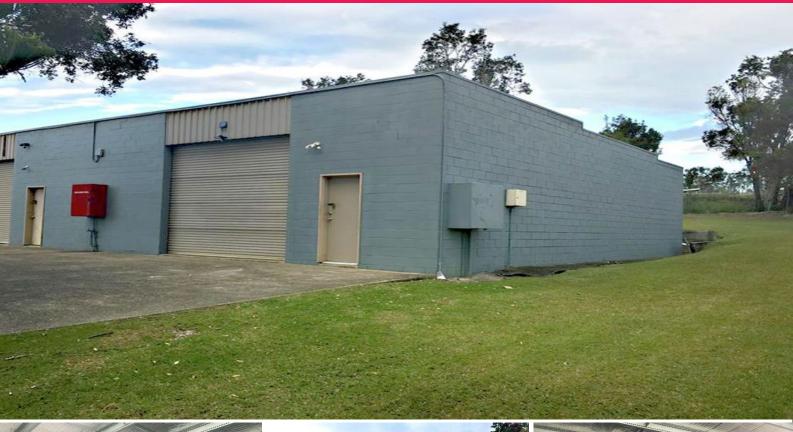

## Unit 1 36 Hulberts Road, Toormina NSW 2452

## Prime Exposure And On Site Parking...

The first unit in a complex of four - Unit 1 provides prime exposure to Hulberts Road.

One of the few complex's where all units have street frontage, Unit 1 will suit many different business needs.

Approx. 95m2 this unit includes internal amenities and plenty of on site parking.

Other key features include:

- Roller door and pedestrian door access
- Internal amenities
- Solid, concrete block construction
- Good signage opportun