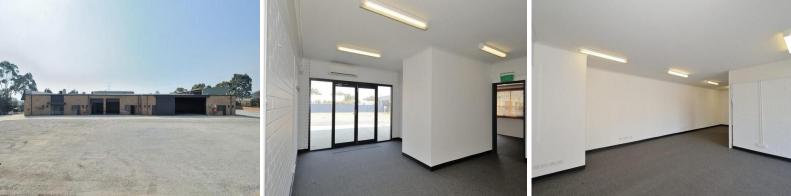

## THE HARD WORK IS DONE

This well-appointed factory site has just undergone a massive facelift to enhance the street appeal and to modernise the internal space, making it lighter, brighter and more inviting. Some of the many upgrades include new awning and front entry doors into office, new carpet to office, palisade fencing at front and rear, new paint inside & out, plus many more changes to appeal to the discerning tenant.

4153 square meters land with 990 square meter building New look and new features Large yard with external power and lighting Grease trap options available (Measurements approx)

Þ

The hard work has been done here to offer you an improved site so if you need large yard and factory space, don't he