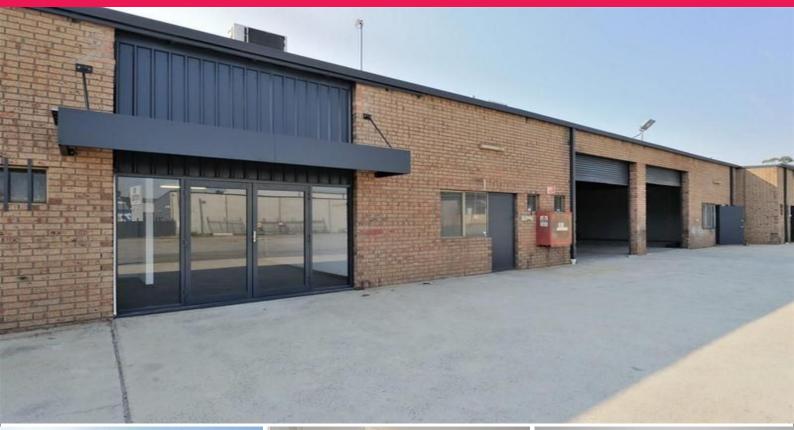

## THE HARD WORK IS DONE

This well-appointed factory site has just undergone a massive facelift to enhance the street appeal and to modernise the internal space, making it lighter, brighter and more inviting. Some of the many upgrades include new awning and front entry doors into office, new carpet to office, palisade fencing at front and rear, new paint inside & out, plus many more changes to appeal to the discerning tenant.

4153 square meters land with 990 square meter building New look and new features Large yard with external power and lighting Grease trap options available (Measurements approx)

Þ

The hard work has been done here to offer you an improved site so if you need large yard and factory space, don't he