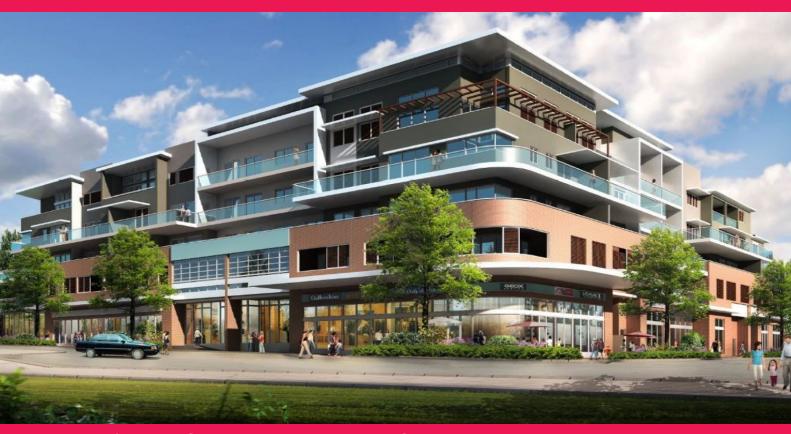

## Kiosk space in the Aldi anchored Shearwater development

Perfectly positioned in Warners Bay's growing lakeside Commercial precinct, the new Shearwater development spans five stories offering a variety of mixed use space.

Anchored by Aldi Supermarket, there are 10 speciality shops and 2 kiosks all nestled directly below 113 residential apartments.

Key attributes

- 14m?\*
- Early access for fit out
- Use of loading dock facilities
- Conveniently located underground parking
- Kiosks situated at the King Street and Howard Street entrances
- \*Approximately