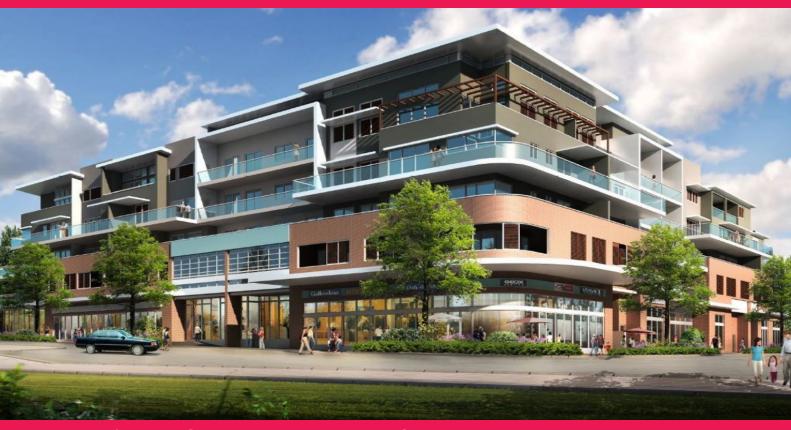

## Kiosk space in the Aldi anchored Shearwater development

Perfectly positioned in Warners Bay's growing lakeside Commercial precinct, the new Shearwater development spans five stories offering a variety of mixed use space.

Anchored by Aldi Supermarket, there are 10 speciality shops and 2 kiosks all nestled directly below 113 residential apartments.

Key attributes

- 11m?\*
- Early access for fit out
- Use of loading dock facilities
- Conveniently located underground parking
- Kiosks situated at the King Street and Howard Street entrances
- \*Approximately