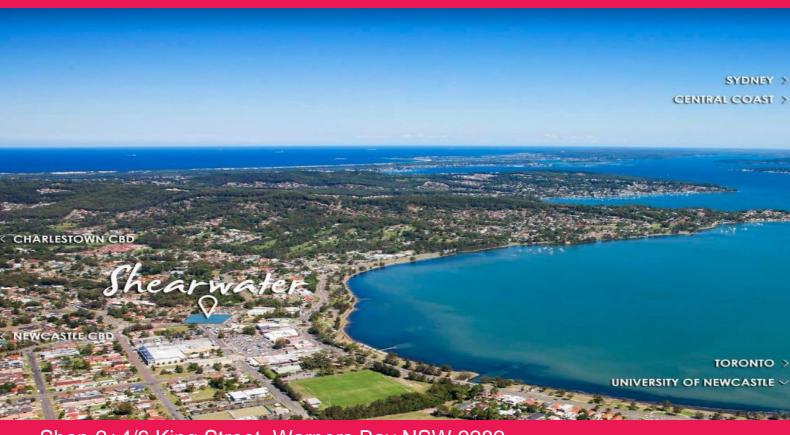

# King Street frontage in the new Shearwater development

Perfectly positioned in Warners Bay's growing lakeside Commercial precinct, the new Shearwater development spans five stories offering a variety of mixed use space.

Anchored by Aldi Supermarket, there are 10 speciality shops and 2 kiosks all nestled directly below 113 residential apartments.

With completion earmarked for late 2017, now is the time to inspect and secure your space.