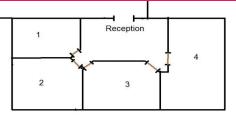

Offices FOR LEASE

76sqm

\*Approx. 76m2 \*Reception and 4 partitioned offices \*Direct lift exposure \*Excellent natural light \*Tea room, toilets in common area