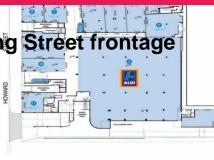

#### Shearwater development - Commerical/Retail King Street frontage

Perfectly positioned in Warners Bay's growing lakeside Commercial precinct, the new Shearwater development spans five stories offering a variety of mixed use space.

Anchored by Aldi Supermarket, there are 10 speciality shops and 2 kiosks all nestled directly below 113 residential apartments.

With completion earmarked for late 2017, now is the time to inspect and secure your space.

#### Key attributes:

- 74sqm approx
- Suited to Retail, Commercial & Medical Uses
- Early access for fit out
- Use of loading dock facilities
- Conveniently located underground parking
- Flexible floor plan with the ability to combine areas to suit your business