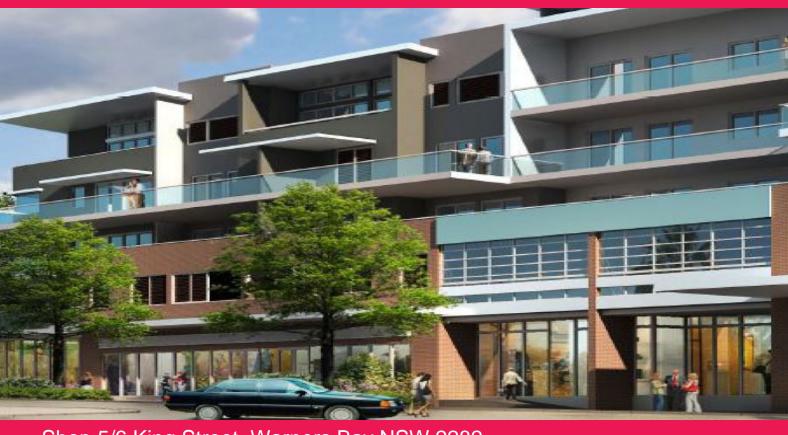

### Shearwater development - Commerical/Retail King Street frontage

Perfectly positioned in Warners Bay's growing lakeside Commercial precinct, the new Shearwater development spans five stories offering a variety of mixed use space.

Anchored by Aldi Supermarket, there are 10 speciality shops and 2 kiosks all nestled directly below 113 residential apartments.

With completion earmarked for late 2017, now is the time to inspect and secure your space.