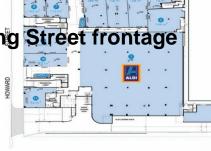

### Shearwater development - Commerical/Retail King Street frontage

Perfectly positioned in Warners Bay's growing lakeside Commercial precinct, the new Shearwater development spans five stories offering a variety of mixed use space.

Anchored by Aldi Supermarket, there are 10 speciality shops and 2 kiosks all nestled directly below 113 residential apartments.

With completion earmarked for late 2017, now is the time to inspect and secure your space.

#### Key attributes:

- 158m?\*
- Early access for fit out
- Suited to Retail, Commercial & Medical Uses
- Use of loading dock facilities
- Conveniently located underground parking
- Flexible floor plan with the ability to combine areas to suit your business