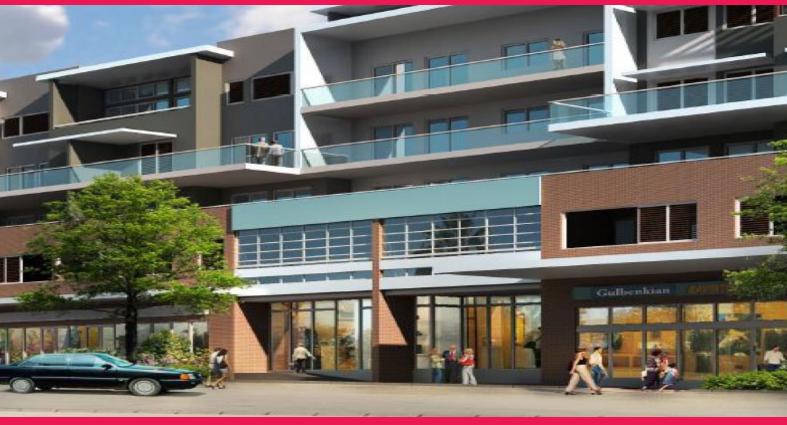

### Shearwater development - Commerical/Retail King Street frontage

Perfectly positioned in Warners Bay's growing lakeside Commercial precinct, the new Shearwater development spans five stories offering a variety of mixed use space.

Anchored by Aldi Supermarket, there are 10 speciality shops and 2 kiosks all nestled directly below 113 residential apartments.

With completion earmarked for late 2017, now is the time to inspect and secure your space.

#### Key attributes:

- 159m?\*
- Early access for fit out
- Use of loading dock facilities
- Conveniently located underground parking
- Suited to Retail, Commercial & Medical Uses
- Flexible floor plan with the ability to combine areas to suit your business