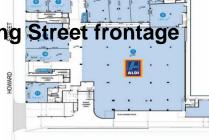

### Shearwater development - Commerical/Retail King Street frontage

Perfectly positioned in Warners Bay's growing lakeside Commercial precinct, the new Shearwater development spans five stories offering a variety of mixed use space.

Anchored by Aldi Supermarket, there are 10 speciality shops and 2 kiosks all nestled directly below 113 residential apartments.

With completion earmarked for late 2017, now is the time to inspect and secure your space.

#### Key attributes:

- 159m?\*
- Early access for fit out
- Use of loading dock facilities
- Conveniently located underground parking
- Suited to Retail, Commercial & Medical Uses
- Flexible floor plan with the ability to combine areas to suit your business