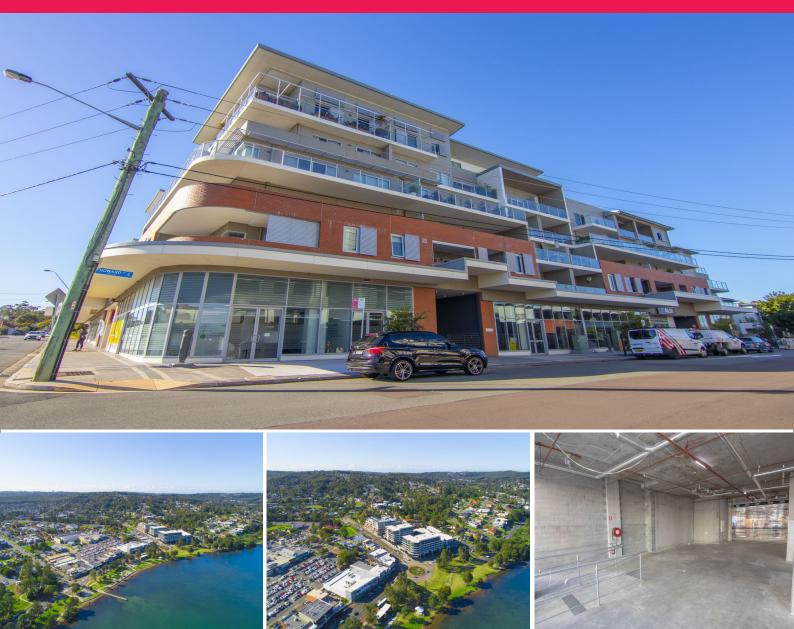

## Shop 9/6 King Street, Warners Bay NSW 2282

## **Shearwater - Commercial/Retail King Street**

Perfectly positioned in Warners Bay's growing lakeside Commercial precinct, the Shearwater development spans five stories offering a variety of mixed use space.

Anchored by an Aldi Supermarket, join other quality tenants in the heart of Warners Bay, nestled directly below 113 residential apartments.

Key attributes:

- 142m?\*
- Early access for fit out
- Substantial onsite un

Retail FOR LEASE

142sqm