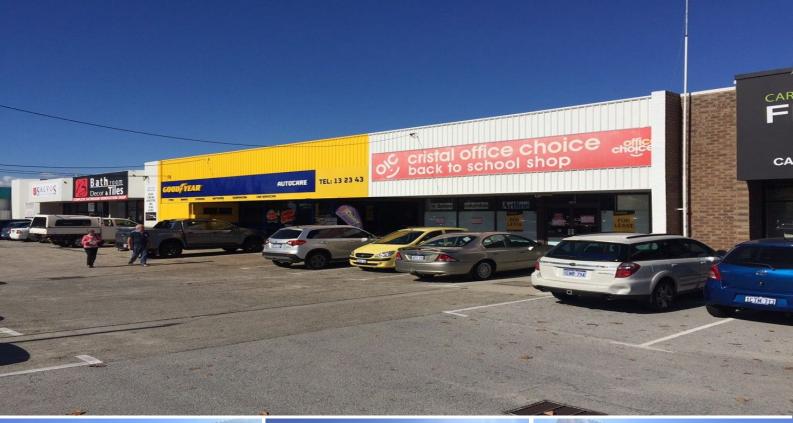

## 163 High Road, Willetton WA 6155

## TAKE THE HIGH ROAD

Recently refurbished 420sqm showroom on the busy High Road commercial strip of Willetton providing great exposure with street frontage and exceptional signage opportunities.

Customer car parking is available directly out front with additional access provided at the rear of the property via Roxby Lane for the delivery and dispatch of goods.

163 High Road Willetton is available for a very attractive rent of \$50,400 per annum (\$4,200 per month) plus outgoings and GST.

Available NOW?!

Showrooms/bulky Goods FOR LEASE

420sqm

Simon Matthews 0401 676 285 simon.matthews@rhc.com.au