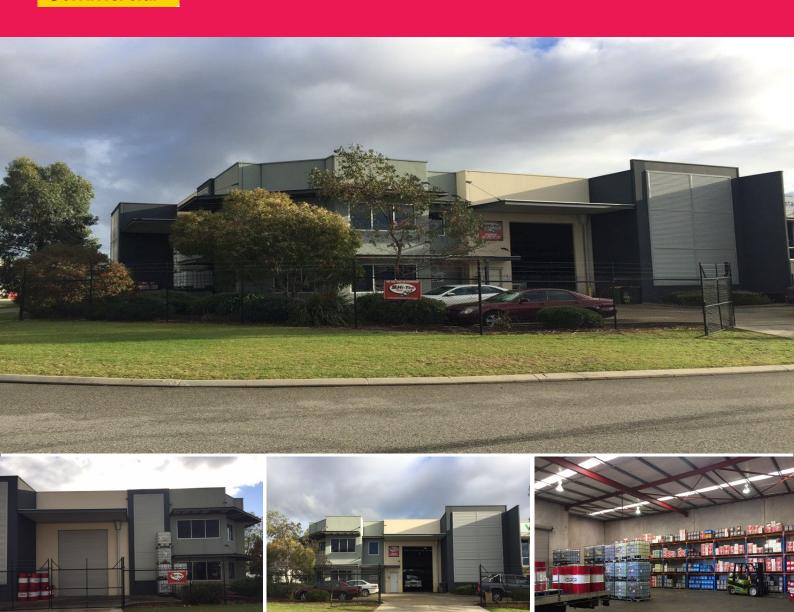

### PROMINENT AND STRATEGIC LOCATION

Modern two level office and warehouse facility on a prominent corner location just south of Bibra Lake in the industrial precinct of Yangebup.

Only three years old, this facility presents as new with its appealing design and modern colour scheme.

The two level office provide approximately 125sqm office, while the 510sqm warehouse with dual roller doors offers full drive through capability. The 1,009sqm site is fully fenced and sealed.

Current tenant is relocating allowing the owner to offer the property for lease or sale with vacant possession.