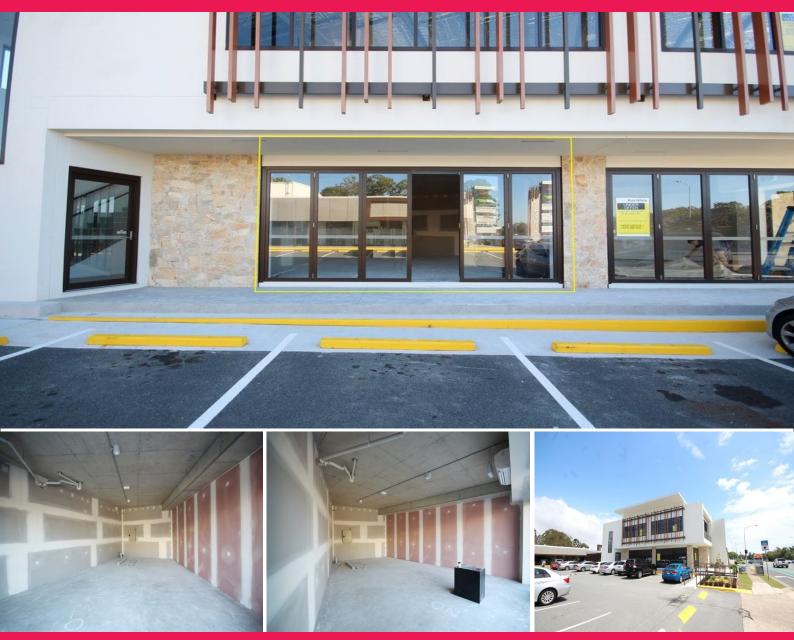

### Retail Space In The Newly Built Building At Markeri Food

- \* 55m2\* Retail space facing main road
- \* Grease trap connections in place
- \* Vacant space ready and waiting a custom fit out
- \* Be part of the thriving shopping complex
- \* All genuine offers considered!

#### Retail

FOR LEASE

55sqm