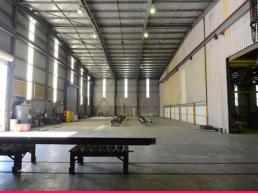

- \* 12,000m2 (approx) of concrete hardstand
- \* 4,800m2 (approx) of warehouse/workshop
- \* (2) craned workshop bays
- \* 524m2 (approx) of a/c offices and amenities
- \* (7-9) metre eave clearances
- \* Large power supply
- \* (80) on-site car park