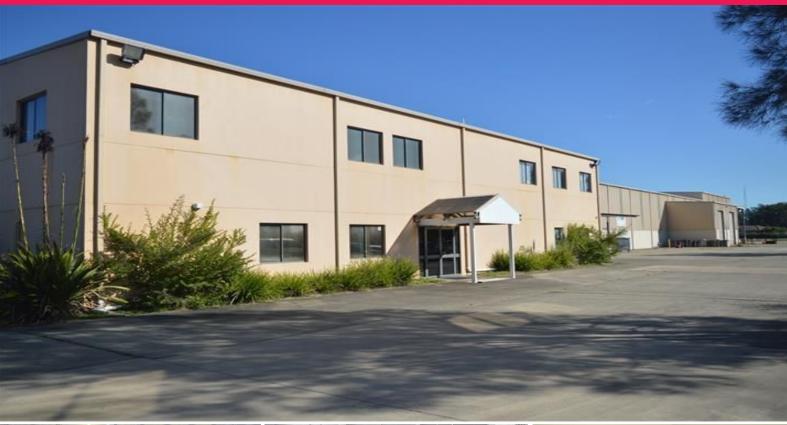

# 21 Martin Drive, Tomago NSW 2322

# **A Serious Workshop**

Building Area: 5,224m2 (approx)

Situated in the 24/7 industrial work environment of Tomago this facility has broad frontage to Tomago Road yet is accessed from Martin Drive. Designed and built for an American timber company this facility comes with: