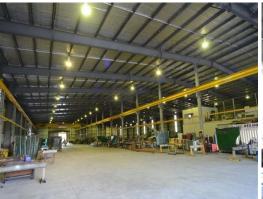

- \* 12,000m2 (approx) of concrete hardstand
- \* 4,800m2 (approx) of warehouse/workshop
- \* (2) craned workshop bays
- \* 524m2 (approx) of a/c offices and amenities
- \* (7-9) metre eave clearances
- \* Large power supply
- \* (80) on-site car park