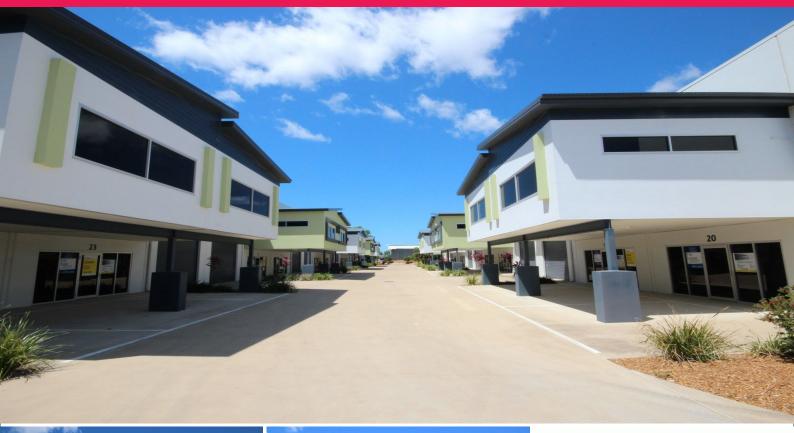

## **Priced Below Replacement Value - For Sale/Lease**

Linear Industrial Park is a modern 32 unit warehouse facility that offers tenancies ranging from 225m2 to 241m2 with the added ability to combine units for even larger floor areas up to 480m2 with dual access.

The industrial park features premium quality fit outs and low maintenance structures for a worry free investment. With all the units having suspended mezzanine offices it allows for undercover parking to the majority of the 81 car parks on site and truck access throughout.

32 x Strata Titled Warehouse Units Mezzanine office/warehouse Tenancy sizes ranging from 225m2 to 241m2 Modern design, low maintenance Zoned: Medium Impact In Industrial FOR SALE

237sqm

Ray White. Commercial