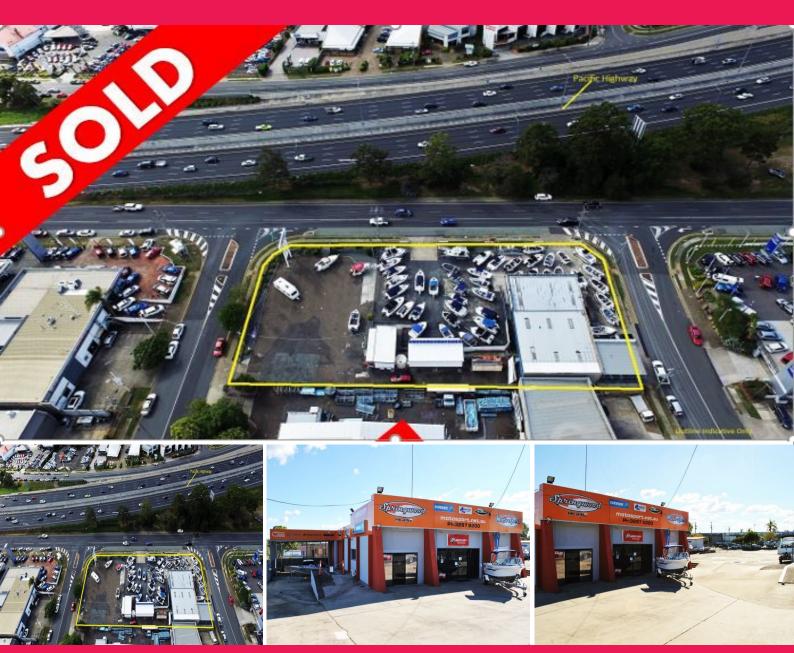

## Ray White.

3471-3475 Pacific Highway, Slacks Creek QLD 4127

## Open Air Display/Sales Yard with Development Potential

Vacant Possession

Total Land Size 3434sqm over 2 Lots

Lot 1 - 1014sqm Lot 2 - 2420sqm

Solid Construction Building 470sqm approx.

Zoning Mixed Use

Fully Air-conditioned Showroom/ Offices & Reception Area 150sqm

Huge Exposure to Pacific Hwy with over 144,000 Cars Passing Daily

Warehouse with Multiple Container Height Roller Doors 250sqm approx.

Mezzanine Storage Area

Ease Access Gantry next to Warehouse approx. 70sqm

80 Metre Frontage Facing Pacific Hwy

Sealed Bitumen Hardstand

Suitable for Cars, Boat

Retail

FOR SALE

470sqm