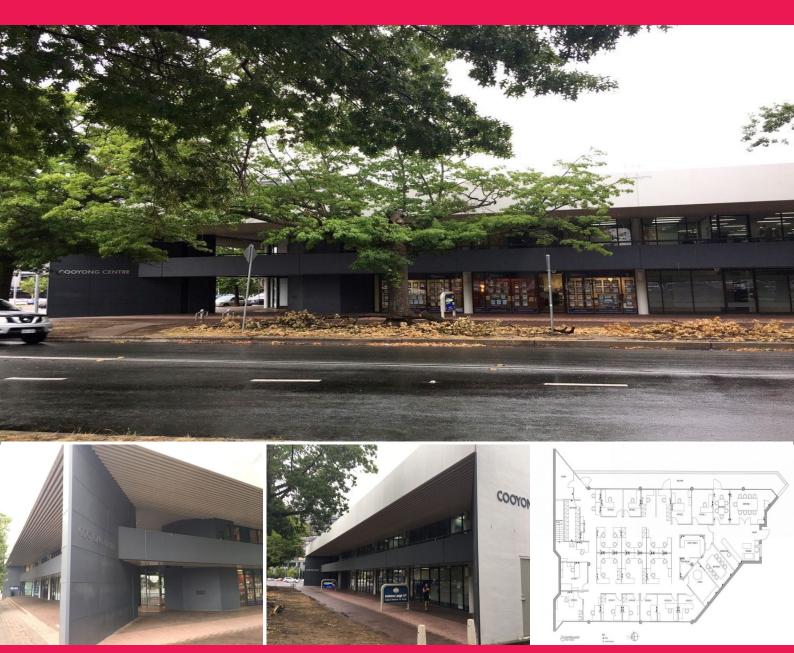

## L1,2a/1 Torrens Street, Braddon ACT 2612

## Fully Fitted Out First Floor Office in sought after Braddon

This 200sqm fitted out office is in an ideal fringe City location across from the Canberra Centre and in easy walking distance to Braddons' eatery, boutique shopping and bar precinct. The first floor tenancy has an excellent fit out in place, comprising of a reception and waiting, several offices, meeting rooms, open plan area and break out space. The space is light bright and has an excellent outlook of the space of the space with a full length balcony.

The tenancy comes with 4 basement car parks @ \$2,151 p.a. per bay, 5 surface car parks @ \$956 p.a. per bay.

Basement storage is also available @ \$7,496 p.a.

Offices

FOR LEASE

\$70,000

200sqm

NABERS Energy Rating