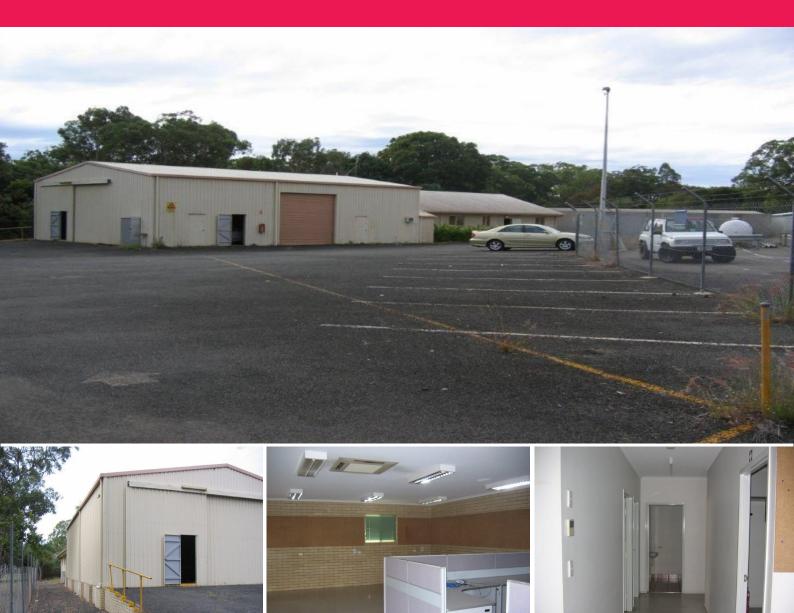

## 138 Enterprise St

Situated at the rear of this complex on Enterprise Street, this site comprises a 160 sqm office complex with lunch room, ladies and mens toilets, airconditioning and carpeting, a 200 m high clearance shed, and an exclusive security fenced yard of approx 2300 sqm. This is a great opportunity for a person requiring larger office area with shed and a lockable holding yard. Contact: David Radonich on 07-41544178 for more details or see: http://www.cbdrealty.com.au/2324/138-Enterprise-St