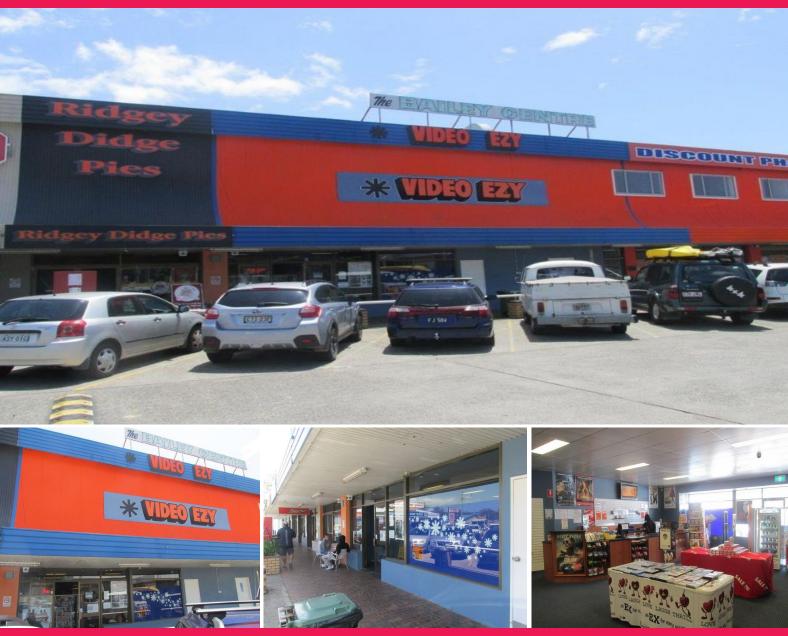

## HIGH EXPOSURE RETAIL WITH GREAT PARKING

Shop 6A comprises a high profile ground floor retail premises with an approximate gross leasable area of 135m2 and a huge signage parapet. Shop 6A occupies a prime highway retail location at the landmark building known as 'The Bailey Centre' which is approximately one kilometre north of the Coffs Harbour CBD.

The Bailey Centre is easily accessed and is a very popular destination with the local population.

Shop 6A comprises a modern air conditioned retail premises with an extra high 2.9 metre ceiling and wide glazed shopfront facing the car park, looking towards the Coffs Harbour Showgrounds.

The premises occupies a central position and is situated among the quality long term ground floor retailers including a discount pharmacy warehouse, Rebel Sports, Jaycar, Pizza Hut, Liberty Service Station and a variety of sit down and takeaway foo