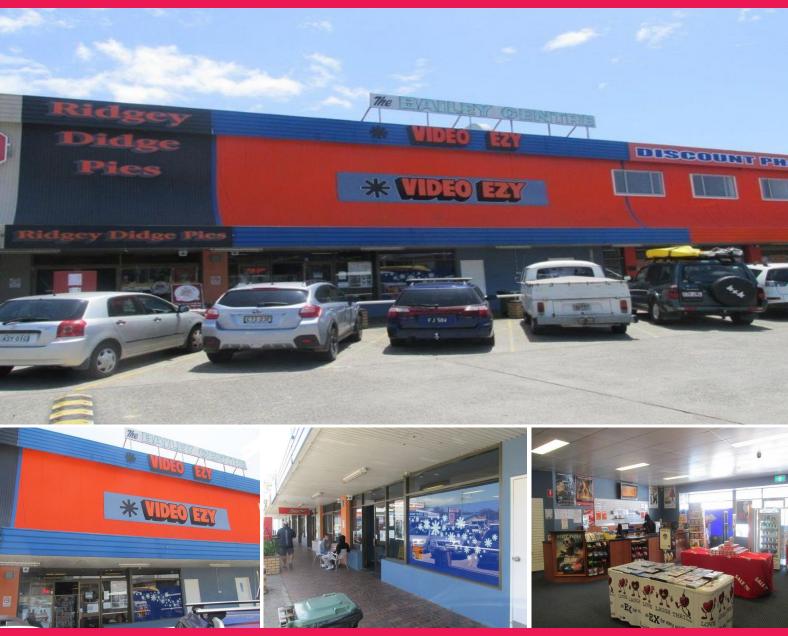

## HIGH EXPOSURE RETAIL WITH GREAT PARKING

Shop 6B comprises a high profile ground floor retail premises with an approximate gross leasable area of 153m2, plus mezzanine offices and a huge signage parapet.

Shop 6B occupies a prime highway retail location at the landmark building known as 'The Bailey Centre' which is approximately one kilometre north of the Coffs Harbour CBD.

The Bailey Centre is easily accessed and is a very popular destination with the local population.

Shop 6B has been home to a national entertainment video operator for over two decades.

Shop 6B enjoys the following features:

If your business or employer would benefit from occupying very high profile retail premises with an affordable r