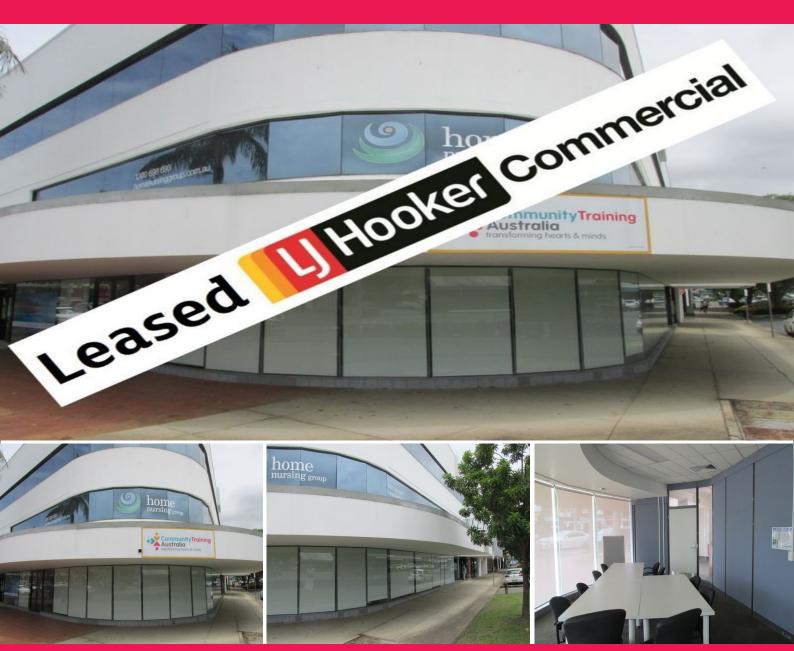

## LEASED BY LJ HOOKER COMMERCIAL

Suite 1 comprises a very high profile and modern ground floor office space which accommodates an approximate net leasable area of 154m2. Suite 1 is also situated in the landmark building where The Advocate currently occupy

A busy corner position at the intersection of West High and Moonee Street, adjacent to APN's new office.

The refurbished premises is carpeted and fully partitioned, It also enjoys an extensive glazed frontage offering excellent natural light.

Two secured undercover onsite car parking spaces are included.

The prime Harbour Drive retail strip is only 100 metres away.

This suite is ready to occupy NOW!

If your company or employer is looking for conveniently located high profile o