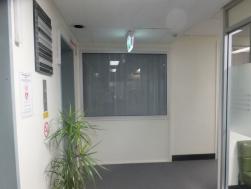

The premises is carpeted and freshly painted and generally comprises of an open plan and a storeroom.

The office space benefits from an external terrace and an elevated views overlooking the surrounding mountain range.