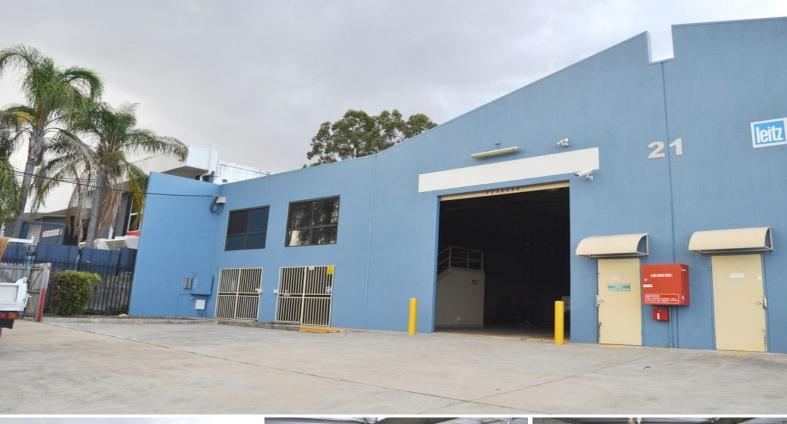

### **Price Reduced & Motivated To Lease ASAP!**

- \* 363m2\* warehouse with office
- \* 330m2\* ground floor plus 36m2\* mezzanine
- \* 3 phase power, reception plus multiple office rooms
- \* Freestanding so no body corporate, ample onsite parking
- \* Rear yard/garden area, full amenities, insulated roof
- \* Fantastic location seconds to multiple highways and arterial roads
- \* Price just reduced, very motivated landlord, incentives on offer