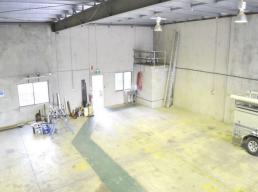

### **Price Reduced & Motivated To Lease ASAP!**

- \* 363m2\* warehouse with office
- \* 330m2\* ground floor plus 36m2\* mezzanine
- \* 3 phase power, reception plus multiple office rooms
- \* Freestanding so no body corporate, ample onsite parking
- \* Rear yard/garden area, full amenities, insulated roof
- \* Fantastic location seconds to multiple highways and arterial roads
- \* Price just reduced, very motivated landlord, incentives on offer