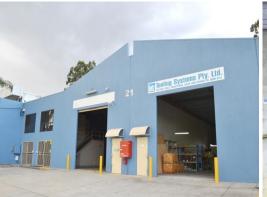

### **Price Reduced & Motivated To Lease ASAP!**

- \* 363m2\* warehouse with office
- \* 330m2\* ground floor plus 36m2\* mezzanine
- \* 3 phase power, reception plus multiple office rooms
- \* Freestanding so no body corporate, ample onsite parking
- \* Rear yard/garden area, full amenities, insulated roof
- \* Fantastic location seconds to multiple highways and arterial roads
- \* Price just reduced, very motivated landlord, incentives on offer