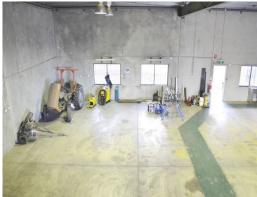

### **Price Reduced & Motivated To Lease ASAP!**

- \* 363m2\* warehouse with office
- \* 330m2\* ground floor plus 36m2\* mezzanine
- \* 3 phase power, reception plus multiple office rooms
- \* Freestanding so no body corporate, ample onsite parking
- \* Rear yard/garden area, full amenities, insulated roof
- \* Fantastic location seconds to multiple highways and arterial roads
- \* Price just reduced, very motivated landlord, incentives on offer