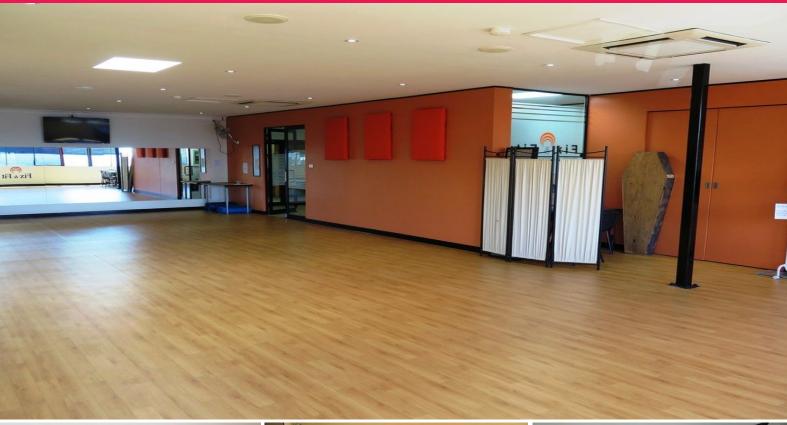

## Fit out in place! Your benefit! 100m2!

Situated in the heart of the Toukley retail precinct is this freshly renovated strata titled unit. With northerly aspect the property receives brilliant natural sun light providing a clean & modern ambience. A large open plan activities room with kitchen & storage area, multiple wall mounted cabled televisions, aluminum frame glass doors, air conditioning & much more. Features include:

- \*Large open activities room featuring state of the art flooring
- \*Kitchen unit in place
- \*Air conditioned
- \*Mounted TV units & mirrors can be included.

If you have any questions or would like to arrange an inspection, please call or email Ben Purdue 0450 719 600 today.