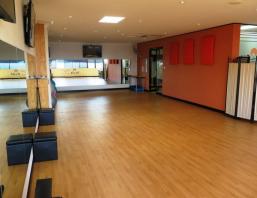

## Fit out in place! Your benefit! 100m2!

Situated in the heart of the Toukley retail precinct is this freshly renovated strata titled unit. With northerly aspect the property receives brilliant natural sun light providing a clean & modern ambience. A large open plan activities room with kitchen & storage area, multiple wall mounted cabled televisions, aluminum frame glass doors, air conditioning & much more. Features include:

- \*Large open activities room featuring state of the art flooring
- \*Kitchen unit in place
- \*Air conditioned
- \*Mounted TV units & mirrors can be included.

If you have any questions or would like to arrange an inspection, please call or email Ben Purdue 0450 719 600 today.