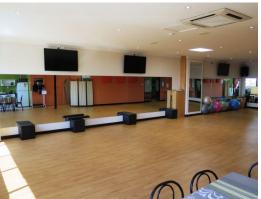

## Fit out in place! Your benefit! 100m2!

Situated in the heart of the Toukley retail precinct is this freshly renovated strata titled unit. With northerly aspect the property receives brilliant natural sun light providing a clean & modern ambience. A large open plan activities room with kitchen & storage area, multiple wall mounted cabled televisions, aluminum frame glass doors, air conditioning & much more. Features include:

- \*Large open activities room featuring state of the art flooring
- \*Kitchen unit in place
- \*Air conditioned
- \*Mounted TV units & mirrors can be included.

If you have any questions or would like to arrange an inspection, please call or email Ben Purdue 0450 719 600 today.