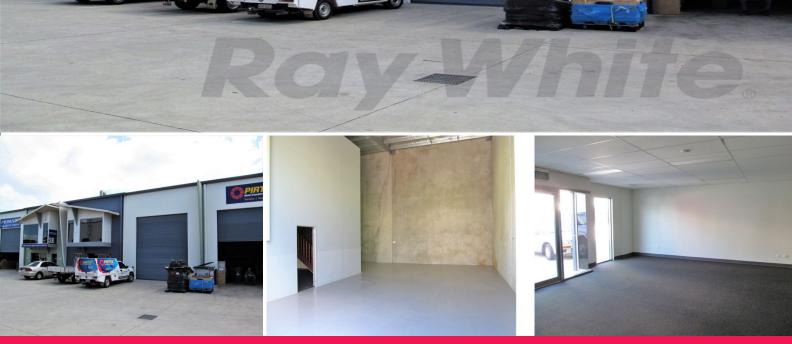

## 12/45 Canberra Street, Hemmant QLD 4174

## LEASED BY JACK GWYN & JARED DOYLE

- 237sqm\* industrial unit in Hemmant

- 104sqm\* Modern open plan office area (50m2\* on ground & 54m2\* on the first level), ducted air-conditioned,

data cabled and carpeted showroom & office space, internally connected by stylish staircase

- 133sqm\* sealed clear span warehouse with electric container height roller door providing easy access

- Fibre optic internet connection
- 3 phase power supply with outlet points
- Four\* (4\*) exclusive use car spaces plus street parking available
- Wide frontage and level access
- Well presented with modern finishes!