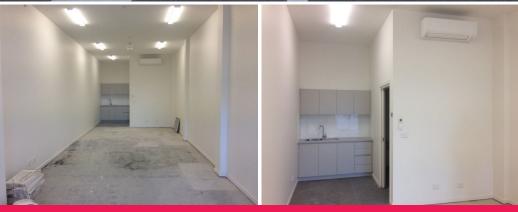

• Total lettable area of 60m2 approx.

• Amenities include a kitchenette with electric HWS & disabled toilet

• Split System

• Alarm

• NBN available • Secure on-site

Offices FOR LEASE

60sqm

Ray White.