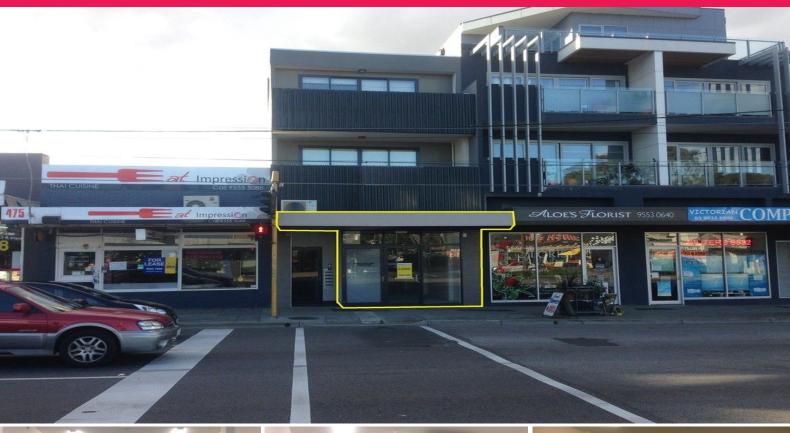

## Ray White.

477 South Road, Bentleigh VIC 3204

## Brand New Office / retail - NO OWNERS CORP!

Be the first to occupy this amazing ground floor space in a boutique development located opposite Woolworths Moorabbin on busy South Road.

Available parking at your doorstep as well as an abundance of public transport with Moorabbin Train Station and bus route 824 less than 100m away.

• Total lettable area of 60m2 approx.

• Amenities include a kitchenette with electric HWS & disabled toilet

• Split System

• Alarm

• NBN available • Secure on-site

Offices FOR LEASE

60sqm

Ray White.