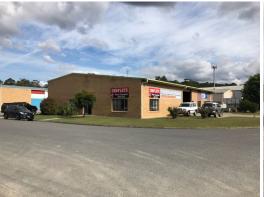

## LJ Hooker Commercial

Unit 2a/25 Cook Drive, Coffs Harbour NSW 2450

## LEASED BY LJ HOOKER COMMERCIAL

Unit 2A comprises a modern well maintained warehouse/office unit which accommodates an approximate gross leasable area of 104m2 plus mezzanine.

The unit is situated in a high profile complex which is situated on the corner of Cook and Wingara Drives.

Unit 2A has frontage to Wingara Drive.

The premises is ideal for a small business operator and is very affordable for its size.

Currently set up as open plan office/storage area with gyprock ceiling, an internal shower/W.C. and separate male and female toilets

Bunnings new warehouse on the corner of Cook Drive and Pacific Highway makes this location the place to be!!!

Unit 2A enjoys the foll

Industrial FOR LEASE

104sqm