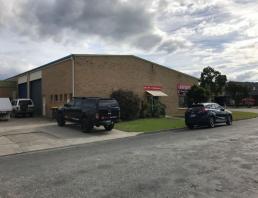

## LJ Hooker Commercial

Unit 2a/25 Cook Drive, Coffs Harbour NSW 2450

## LEASED BY LJ HOOKER COMMERCIAL

Unit 2A comprises a modern well maintained warehouse/office unit which accommodates an approximate gross leasable area of 104m2 plus mezzanine.

The unit is situated in a high profile complex which is situated on the corner of Cook and Wingara Drives.

Unit 2A has frontage to Wingara Drive.

The premises is ideal for a small business operator and is very affordable for its size.

Currently set up as open plan office/storage area with gyprock ceiling, an internal shower/W.C. and separate male and female toilets

Bunnings new warehouse on the corner of Cook Drive and Pacific Highway makes this location the place to be!!!

Unit 2A enjoys the foll

Industrial FOR LEASE

104sqm