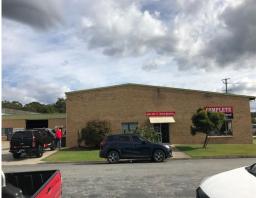

## LJ Hooker Commercial

Unit 2a/25 Cook Drive, Coffs Harbour NSW 2450

## LEASED BY LJ HOOKER COMMERCIAL

Unit 2A comprises a modern well maintained warehouse/office unit which accommodates an approximate gross leasable area of 104m2 plus mezzanine.

The unit is situated in a high profile complex which is situated on the corner of Cook and Wingara Drives.

Unit 2A has frontage to Wingara Drive.

The premises is ideal for a small business operator and is very affordable for its size.

Currently set up as open plan office/storage area with gyprock ceiling, an internal shower/W.C. and separate male and female toilets

Bunnings new warehouse on the corner of Cook Drive and Pacific Highway makes this location the place to be!!!

Unit 2A enjoys the foll

Industrial FOR LEASE

104sqm