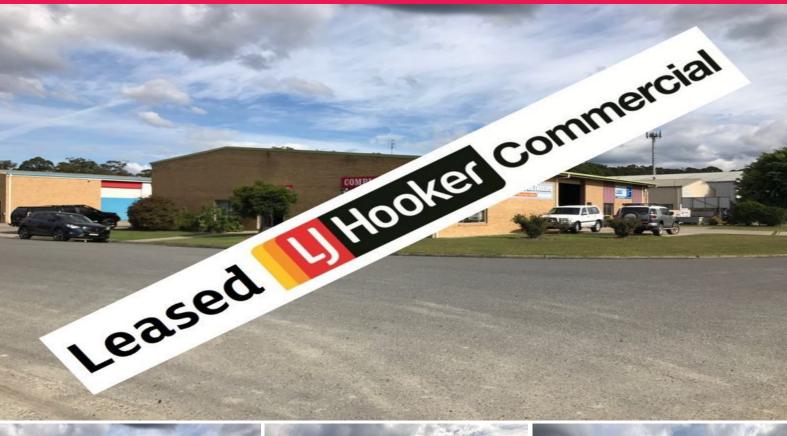

## LJ Hooker Commercial

Unit 2a/25 Cook Drive, Coffs Harbour NSW 2450

## LEASED BY LJ HOOKER COMMERCIAL

Unit 2A comprises a modern well maintained warehouse/office unit which accommodates an approximate gross leasable area of 104m2 plus mezzanine.

The unit is situated in a high profile complex which is situated on the corner of Cook and Wingara Drives.

Unit 2A has frontage to Wingara Drive.

The premises is ideal for a small business operator and is very affordable for its size.

Currently set up as open plan office/storage area with gyprock ceiling, an internal shower/W.C. and separate male and female toilets

Bunnings new warehouse on the corner of Cook Drive and Pacific Highway makes this location the place to be!!!

Unit 2A enjoys the foll

Industrial FOR LEASE

104sqm