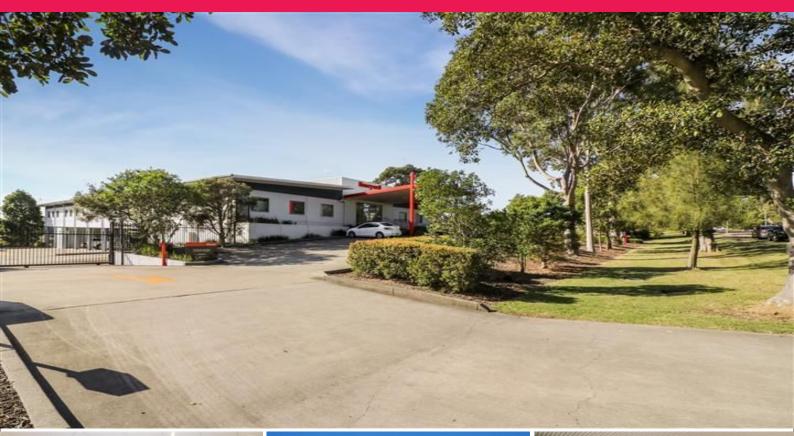

## 15 Warabrook Boulevard, Warabrook NSW 2304

## Whole Office Building

Building Area: 1,900m2 (approx) Car Parking: (132) Secure Car Parks

Situated just (10) minutes from the CBD of Newcastle is this stand-alone corporate office building that offers a sublime relaxed atmosphere and its' own identity. The building is packed with features including:

- \* Single level (1,600m2) of commercial office space
- \* Full disability access
- \* (89) private and open plan offices
- \* Major boardroom (can be divided)
- \* Large kitchen and lunchroom with outdoor balcony dining
- \* Numerous meeting rooms, storage areas, copy centres