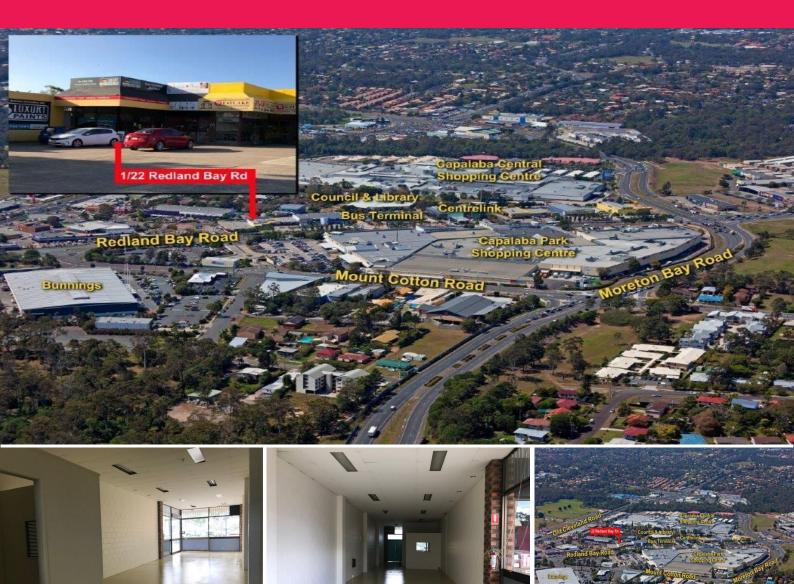

## Raine&Horne. Commercial

Shop 1/22 Redland Bay Road, Capalaba QLD 4157

## 96sqm Retail/Office Space in Prime Location

This neat and tidy tenancy is fully air conditioned and has excellent signage and exposure to busy Redland Bay Road. Located directly opposite Capalaba Park Shopping Centre it is ideally suited for retail/office/consulting.

Features include:

- \* 96sqm open plan tenancy
- \* Rear access to unit
- \* Onsite parking
- \* Adjoining tenancies include Bank of Queensland, retail businesses, Chinese Restaurant, employment agencies and professional offices.
- \* Outgoings included in rent
- \* Pricing excludes GST