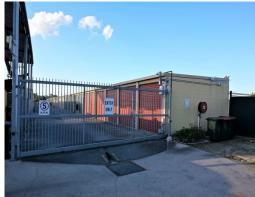

### FULLY MANAGED, ENTRY LEVEL, SECURE INVESTMENT

- Affordable, entry level, investment opportunity providing more than double a term deposit return!!
- Ten (10) x 17.5m2\* storage units on one Strata Titled Lot are offered for sale in the Port of Brisbane Storage Facility
- Average True Net income from 2014/15 & 2015/16 financial years of  $\$17,\!582pa^*\,plus\,GST$
- Fully Managed, secure investment in an electric gated, fully fenced complex with 13 surveillance cameras
- Consistently high occupancy on the storage sheds and hardstand areas of between  $90\%\ensuremath{^*}$  and 100%
- All Lot Owners share in the aggregate monthly income (which ensures fair distribution of income despite vacancies) (\*approx)