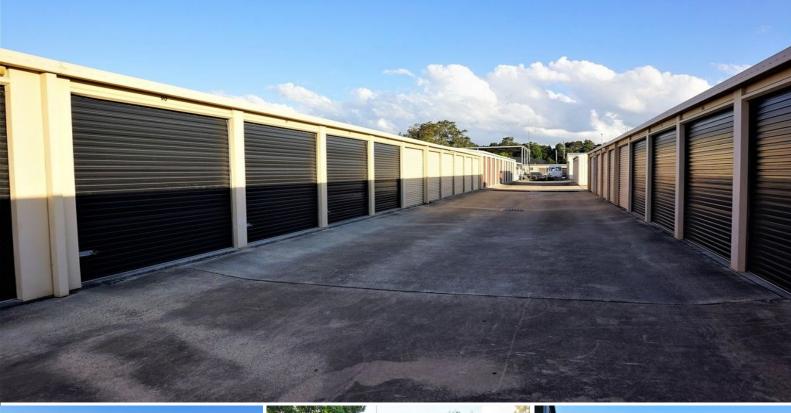

### FULLY MANAGED, ENTRY LEVEL, SECURE INVESTMENT

- Affordable, entry level, investment opportunity providing more than double a term deposit return!!
- Ten (10) x 17.5m2\* storage units on one Strata Titled Lot are offered for sale in the Port of Brisbane Storage Facility
- Average True Net income from 2014/15 & 2015/16 financial years of  $\$17,\!582pa^*\,plus\,GST$
- Fully Managed, secure investment in an electric gated, fully fenced complex with 13 surveillance cameras
- Consistently high occupancy on the storage sheds and hardstand areas of between  $90\%\ensuremath{^*}$  and 100%
- All Lot Owners share in the aggregate monthly income (which ensures fair distribution of income despite vacancies) (\*approx)