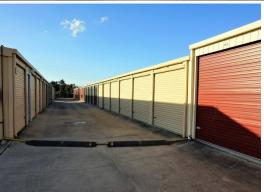

### FULLY MANAGED, ENTRY LEVEL, SECURE INVESTMENT

- Affordable, entry level, investment opportunity providing more than double a term deposit return!!
- Ten (10) x 17.5m2\* storage units on one Strata Titled Lot are offered for sale in the Port of Brisbane Storage Facility
- Average True Net income from 2014/15 & 2015/16 financial years of  $\$17,\!582pa^*\,plus\,GST$
- Fully Managed, secure investment in an electric gated, fully fenced complex with 13 surveillance cameras
- Consistently high occupancy on the storage sheds and hardstand areas of between  $90\%\ensuremath{^*}$  and 100%
- All Lot Owners share in the aggregate monthly income (which ensures fair distribution of income despite vacancies) (\*approx)