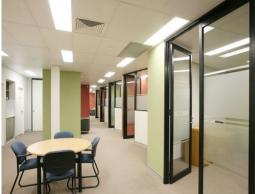

## LARGE OFFICE SPACE IN PENRITH CBD

- \* 366sqm Office space located in Penrith CBD
- \* Currently leased to Nepean Speech and Occupational Therapy
- \* Returning \$80,000 per annum plus GST
- \* 5 year lease with 2x 5 year options
- \* Located next to Masters Parking Place
- \* Includes formal reception & waiting room, 6 offices, boardroom, library room, kitchenette, lunchroom and amenities
- \* Independent air-conditioning
- \* Lift access with full security
- \* 2 Allocated secure car parking spaces