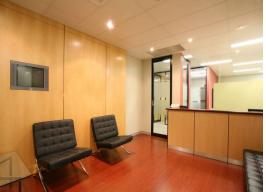

## LARGE OFFICE SPACE IN PENRITH CBD

- \* 366sqm Office space located in Penrith CBD
- \* Currently leased to Nepean Speech and Occupational Therapy
- \* Returning \$80,000 per annum plus GST
- \* 5 year lease with 2x 5 year options
- \* Located next to Masters Parking Place
- \* Includes formal reception & waiting room, 6 offices, boardroom, library room, kitchenette, lunchroom and amenities
- \* Independent air-conditioning
- \* Lift access with full security
- \* 2 Allocated secure car parking spaces