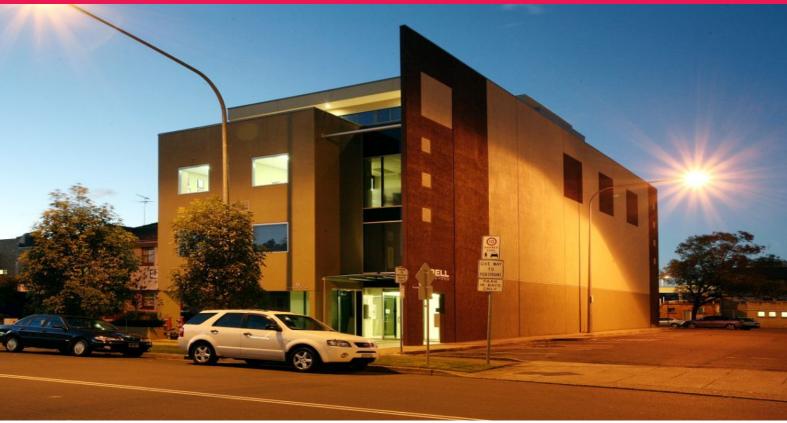

## LARGE OFFICE SPACE IN PENRITH CBD

- \* 366sqm Office space located in Penrith CBD
- \* Currently leased to Nepean Speech and Occupational Therapy
- \* Returning \$80,000 per annum plus GST
- \* 5 year lease with 2x 5 year options
- \* Located next to Masters Parking Place
- \* Includes formal reception & waiting room, 6 offices, boardroom, library room, kitchenette, lunchroom and amenities
- \* Independent air-conditioning
- \* Lift access with full security
- \* 2 Allocated secure car parking spaces

Inspections by appointment only All prices quoted exclude GST

Offices

FOR SALE

366sqm