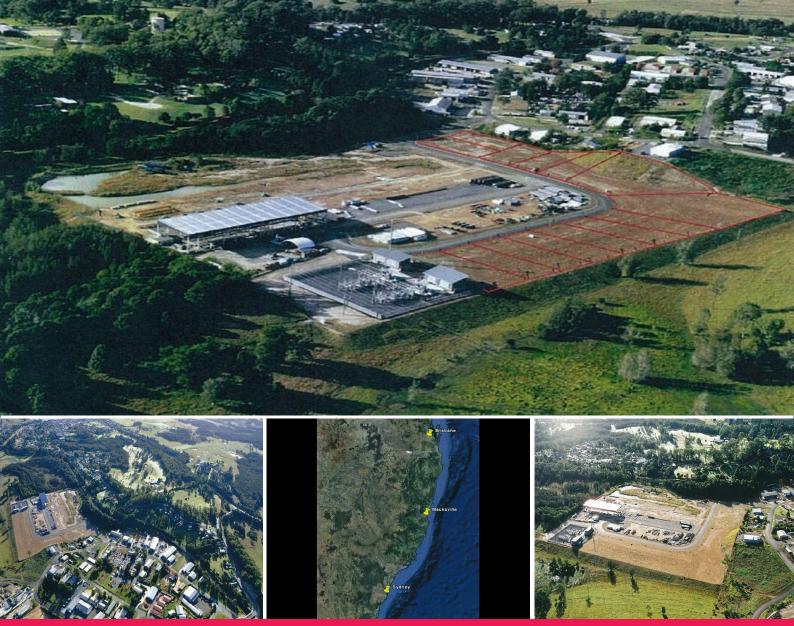

## PRIME INDUSTRIAL LAND

The land is zoned Industrial and permits a wide range of light through to heavy industrial usage.

Centra Park is home to a variety of national and local companies including Abi Group, Country Energy and Boral.

It is situated approximately 2.5 kilometres south of Macksville CBD and enjoys excellent heavy vehicular access to and from the Pacific Highway. Coffs Harbour is some 50 minutes drive to north whilst Kempsey is approximately 40 minutes to the south.

The available lots are itemised as follows:

Street No. 1 Lot No. 1 (2,209m2) - \$232,000 ex GST Street No. 11 Lot No. 6 (3,266m2) - \$340,000 ex GST

These prime industrial

Development FOR SALE \$232,000 +GST 2209sqm