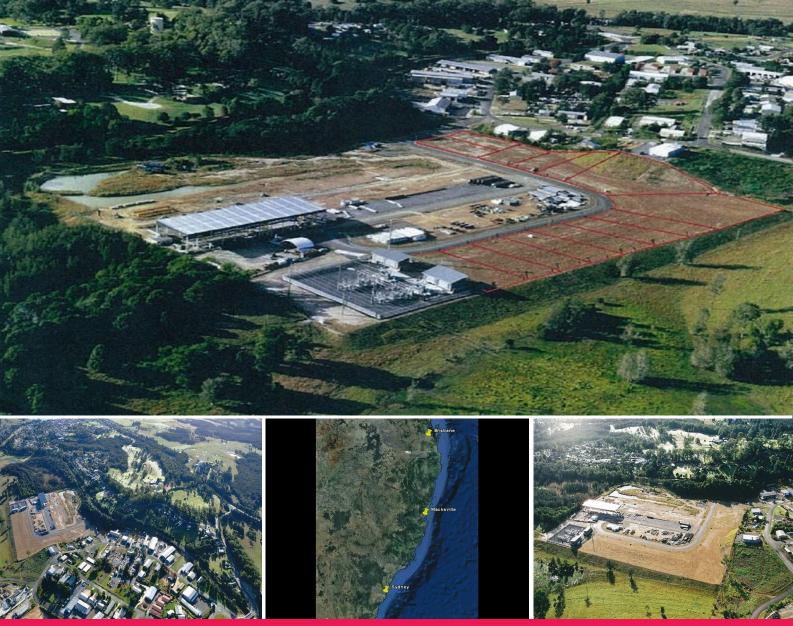

## PRIME INDUSTRIAL LAND

The land is zoned Industrial and permits a wide range of light through to heavy industrial usage.

Centra Park is home to a variety of national and local companies including Abi Group, Country Energy and Boral.

It is situated approximately 2.5 kilometres south of Macksville CBD and enjoys excellent heavy vehicular access to and from the Pacific Highway. Coffs Harbour is some 50 minutes drive to north whilst Kempsey is approximately 40 minutes to the south. The available lots are itemised as follows:

Street No. 1 Lot No. 1 (2,209m2) - \$232,000 ex GST Street No. 11 Lot No. 6 (3,266m2) - \$340,000 ex GST

These prime industrial

Development FOR SALE \$340,000 +GST 3266sqm

Troy Mitchell 0417 695 915 tmitchell@ljhcoffs.com