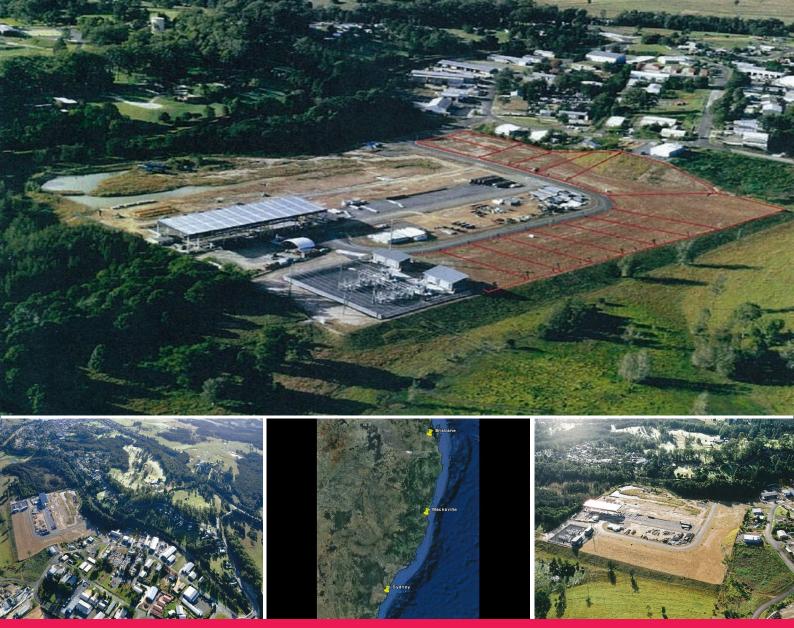

## PRIME INDUSTRIAL LAND

The land is zoned Industrial and permits a wide range of light through to heavy industrial usage.

Centra Park is home to a variety of national and local companies including Abi Group, Country Energy and Boral.

It is situated approximately 2.5 kilometres south of Macksville CBD and enjoys excellent heavy vehicular access to and from the Pacific Highway. Coffs Harbour is some 50 minutes drive to north whilst Kempsey is approximately 40 minutes to the south. The available lots are itemised as follows:

Street No. 1 Lot No. 1 (2,209m2) - \$232,000 ex GST Street No. 11 Lot No. 6 (3,266m2) - \$340,000 ex GST

These prime industrial

Development FOR SALE \$737,000 +GST 8186sqm

Troy Mitchell 0417 695 915 tmitchell@ljhcoffs.com