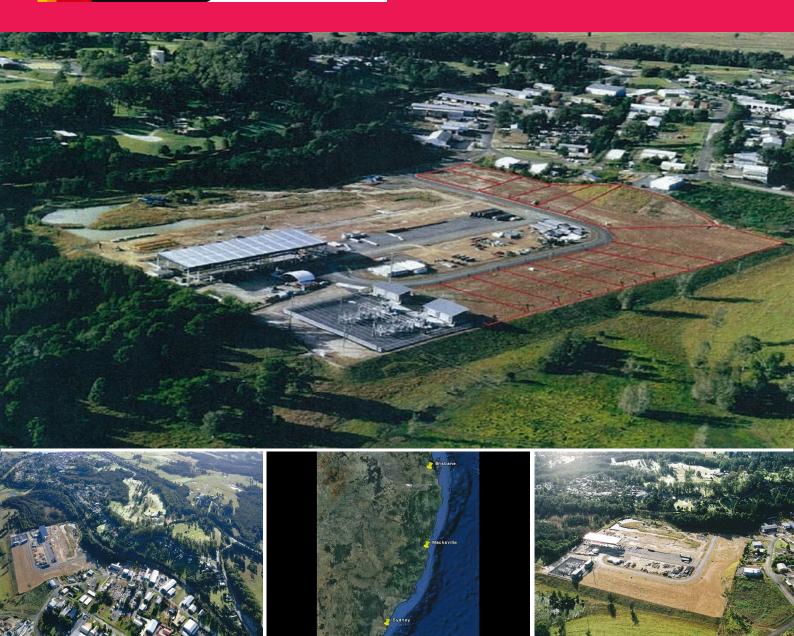

## PRIME INDUSTRIAL LAND

The land is zoned Industrial and permits a wide range of light through to heavy industrial usage.

Centra Park is home to a variety of national and local companies including Abi Group, Country Energy and Boral.

It is situated approximately 2.5 kilometres south of Macksville CBD and enjoys excellent heavy vehicular access to and from the Pacific Highway. Coffs Harbour is some 50 minutes drive to north whilst Kempsey is approximately 40 minutes to the south.

The available lots are itemised as follows:

Street No. 1 Lot No. 1 (2,209m2) - \$232,000 ex GST Street No. 11 Lot No. 6 (3,266m2) - \$340,000 ex GST

These prime industrial

Development FOR SALE \$192,000 +GST 2142sqm