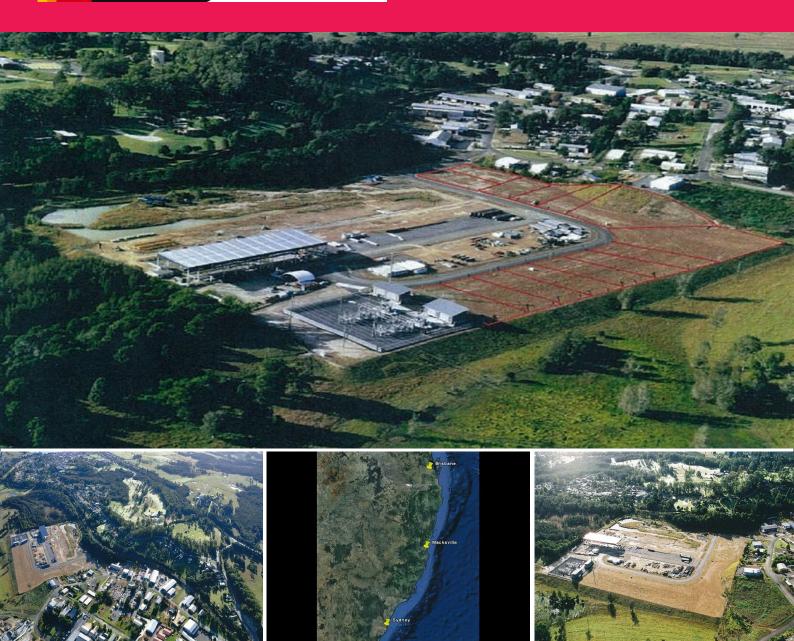

## LJ Hooker Commercial

21 Centra Park Street, Macksville NSW 2447

## PRIME INDUSTRIAL LAND

The land is zoned Industrial and permits a wide range of light through to heavy industrial usage.

Centra Park is home to a variety of national and local companies including Abi Group, Country Energy and Boral.

It is situated approximately 2.5 kilometres south of Macksville CBD and enjoys excellent heavy vehicular access to and from the Pacific Highway. Coffs Harbour is some 50 minutes drive to north whilst Kempsey is approximately 40 minutes to the south.

The available lots are itemised as follows:

Street No. 1 Lot No. 1 (2,209m2) - \$232,000 ex GST Street No. 11 Lot No. 6 (3,266m2) - \$340,000 ex GST

These prime industrial

Development FOR SALE \$181,000 +GST 1904sqm