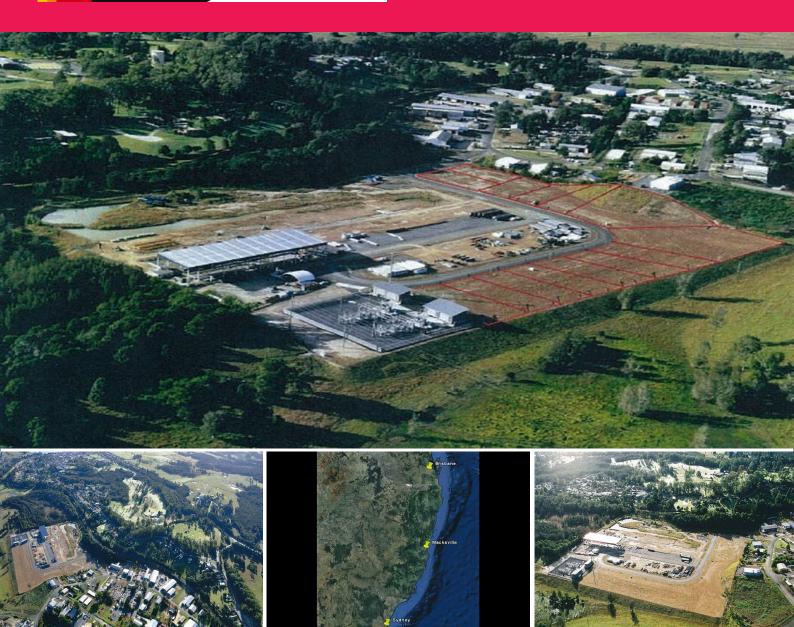

## LJ Hooker Commercial

23 Centra Park Street, Macksville NSW 2447

## PRIME INDUSTRIAL LAND

The land is zoned Industrial and permits a wide range of light through to heavy industrial usage.

Centra Park is home to a variety of national and local companies including Abi Group, Country Energy and Boral.

It is situated approximately 2.5 kilometres south of Macksville CBD and enjoys excellent heavy vehicular access to and from the Pacific Highway. Coffs Harbour is some 50 minutes drive to north whilst Kempsey is approximately 40 minutes to the south.

The available lots are itemised as follows:

Street No. 1 Lot No. 1 (2,209m2) - \$232,000 ex GST Street No. 11 Lot No. 6 (3,266m2) - \$340,000 ex GST

These prime industrial

Development FOR SALE \$182,000 +GST 1913sqm