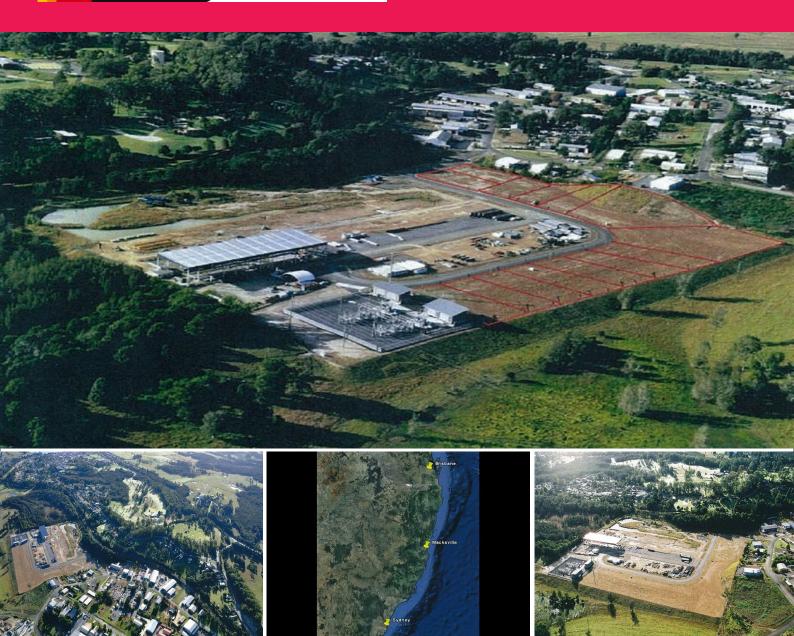

## LJ Hooker Commercial

25 Centra Park Street, Macksville NSW 2447

## PRIME INDUSTRIAL LAND

The land is zoned Industrial and permits a wide range of light through to heavy industrial usage.

Centra Park is home to a variety of national and local companies including Abi Group, Country Energy and Boral.

It is situated approximately 2.5 kilometres south of Macksville CBD and enjoys excellent heavy vehicular access to and from the Pacific Highway. Coffs Harbour is some 50 minutes drive to north whilst Kempsey is approximately 40 minutes to the south.

The available lots are itemised as follows:

Street No. 1 Lot No. 1 (2,209m2) - \$232,000 ex GST Street No. 11 Lot No. 6 (3,266m2) - \$340,000 ex GST

These prime industrial

Development FOR SALE \$182,000 +GST 1921sqm