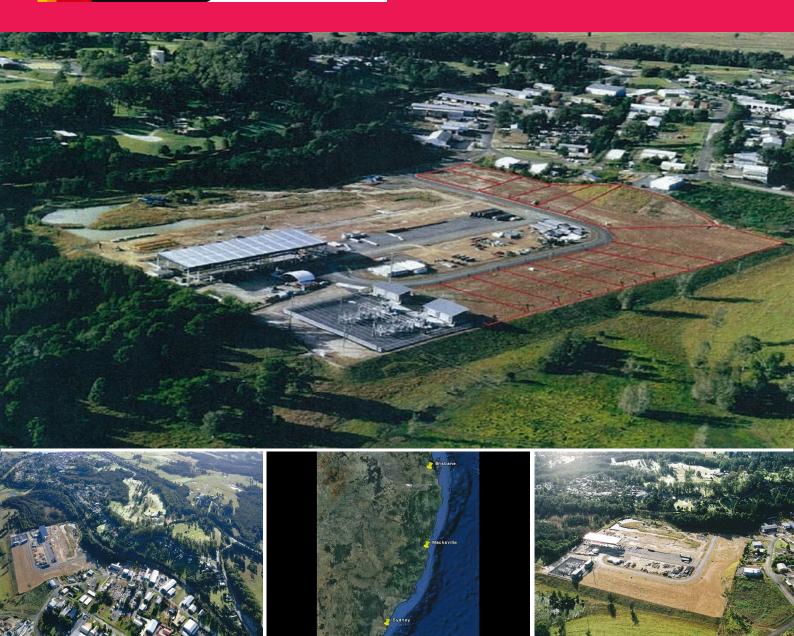

## LJ Hooker Commercial

27 Centra Park Street, Macksville NSW 2447

## PRIME INDUSTRIAL LAND

The land is zoned Industrial and permits a wide range of light through to heavy industrial usage.

Centra Park is home to a variety of national and local companies including Abi Group, Country Energy and Boral.

It is situated approximately 2.5 kilometres south of Macksville CBD and enjoys excellent heavy vehicular access to and from the Pacific Highway. Coffs Harbour is some 50 minutes drive to north whilst Kempsey is approximately 40 minutes to the south.

The available lots are itemised as follows:

Street No. 1 Lot No. 1 (2,209m2) - \$232,000 ex GST Street No. 11 Lot No. 6 (3,266m2) - \$340,000 ex GST

These prime industrial

Development FOR SALE \$183,500 +GST 1930sqm