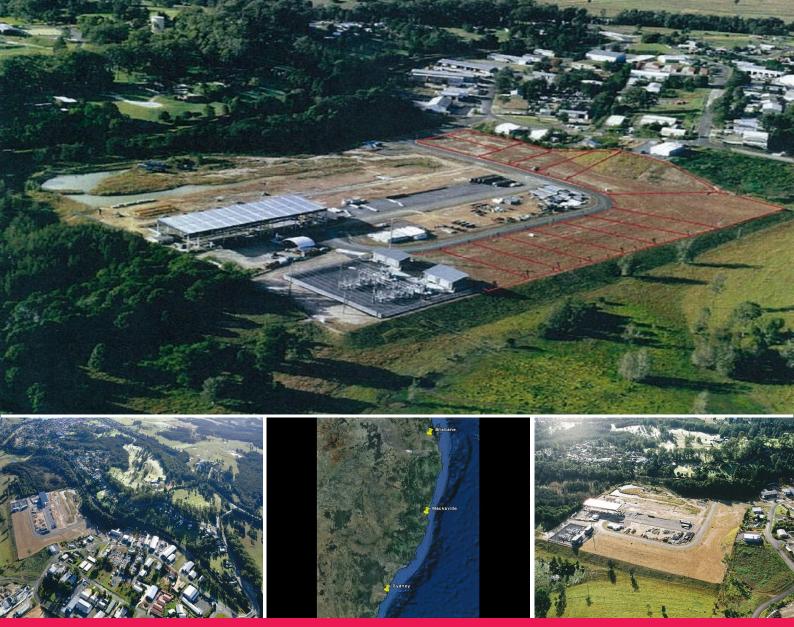

## PRIME INDUSTRIAL LAND

The land is zoned Industrial and permits a wide range of light through to heavy industrial usage.

Centra Park is home to a variety of national and local companies including Abi Group, Country Energy and Boral.

It is situated approximately 2.5 kilometres south of Macksville CBD and enjoys excellent heavy vehicular access to and from the Pacific Highway. Coffs Harbour is some 50 minutes drive to north whilst Kempsey is approximately 40 minutes to the south. The available lots are itemised as follows:

Street No. 1 Lot No. 1 (2,209m2) - \$232,000 ex GST Street No. 11 Lot No. 6 (3,266m2) - \$340,000 ex GST

These prime industrial

Development FOR SALE \$242,000 +GST 2545sqm

Troy Mitchell 0417 695 915 tmitchell@ljhcoffs.com