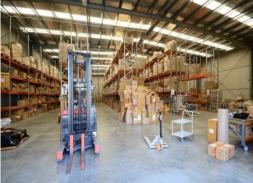

### Property features:

- + Excellent internal height of 7 metres\*
- + Single level office 160sqm\*
- + Staff amenities including shower
- + Warehouse area of 1,108sqm\*
- + 3 phase power
- + Fully fenced
- + 18 Car parks