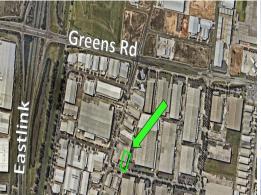

# **Great Warehouse, Great Location!**

The property has fantastic access to all the major local arterials. It is located just off Greens Road and Ordish Road, with Eastlink only moments away.