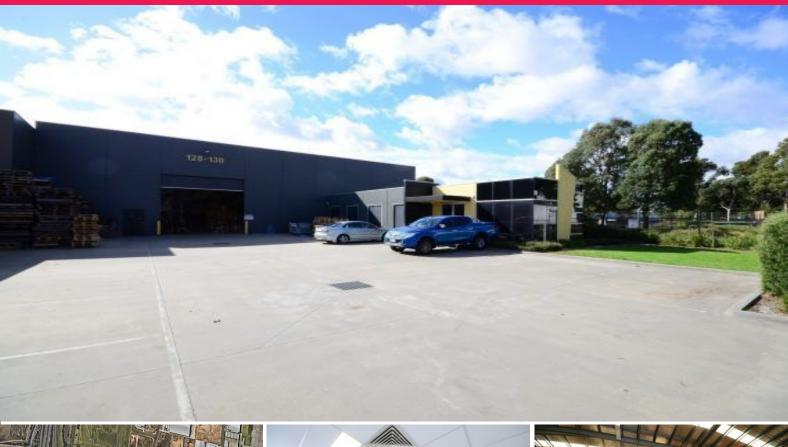

# 128-130 South Park Drive, Dandenong South VIC 3175

# **Great Warehouse, Great Location!**

The property has fantastic access to all the major local arterials. It is located just off Greens Road and Ordish Road, with Eastlink only moments away.

### Property features:

- + Excellent internal height of 7 metres\*
- + Single level office 160sqm\*
- + Staff amenities including shower
- + Warehouse area of 1,108sqm\*
- + 3 phase power
- + Fully fenced
- + 18 Car parks