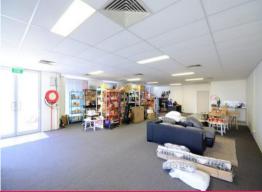

### Property features:

- + Excellent internal height of 7 metres\*
- + Single level office 160sqm\*
- + Staff amenities including shower
- + Warehouse area of 1,108sqm\*
- + 3 phase power
- + Fully fenced
- + 18 Car parks