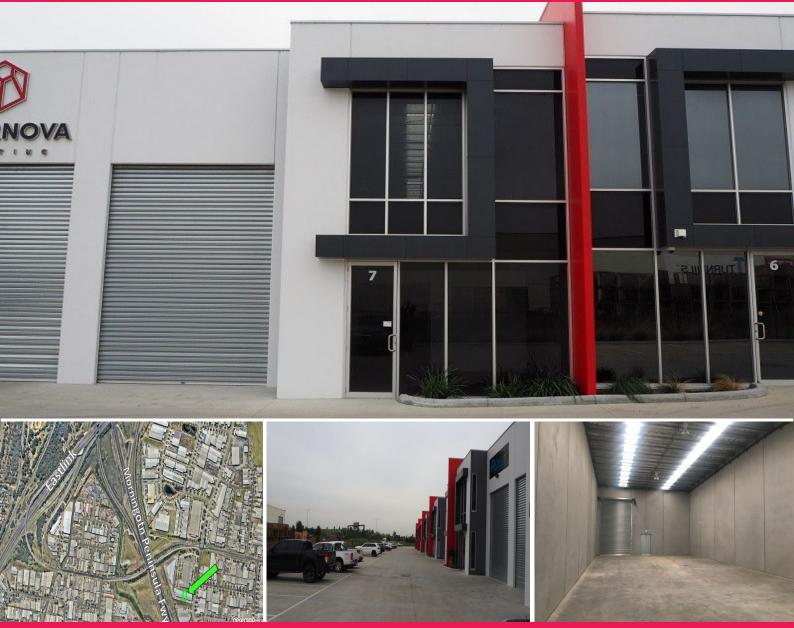

## 7/71 Frankston Gardens Drive, Carrum Downs VIC 3201

## **FIRST CLASS FACTORY WITH YARD!**

Located only minutes from the freeway and Eastlink, this brand new factory is awaiting a tenant. With easy access off Frankston Gardens Drive with features such as three phase power, motorised roller door, a rear yard and plenty of car parking, the time to move in is now!

Property Features:

- + 50m2 rear yard
- + Container height RSD
- + Three phase power
- + Ample car spaces
- + Kitchenette

Available Now!

Industrial FOR LEASE \$ 24600 273sqm

Matthew French 0432 582 669 matthew@richardsonfrench.com.au Cameron McLeod 0400 280 293 cameron@richardsonfrench.com.au