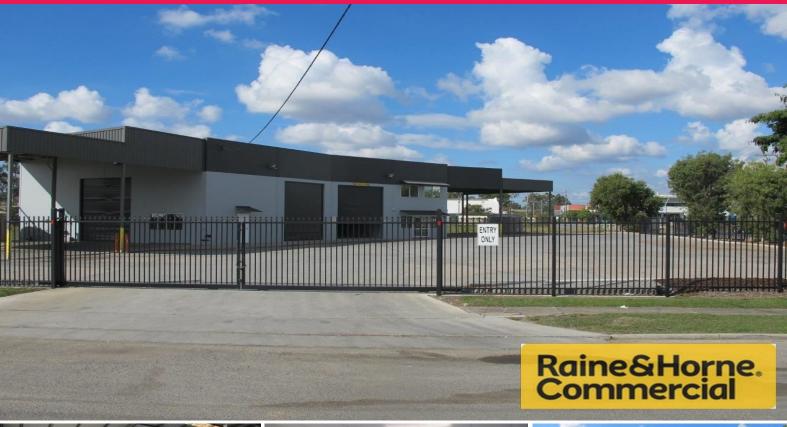

## Raine&Horne. Commercial

78 Musgrave Road, Coopers Plains QLD 4108

## **Excellent Hire Yard or Transport Depot**

- \* Refurbished 500sqm of tilt panel building ready to go
- \* Plus 400sqm of awning space
- \* Fully fenced property with concreted yard
- \* Wash down bay with trade waste
- \* Up to 3,600sqm of additional yard can be available for rent
- \* Central location off Beaudesert Road
- \* Warehouse accessed by multiple roller doors
- \* Outgoings included in rent except water usage.
- \* 2 street access give excellent drive through
- \* Actual land area is 1.3 Hectares with approx. 46% useable
- \* Available Now!!
- \* Please contact Exclusive Agents Raine & Horne Commercial