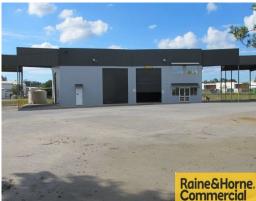

## Raine&Horne. Commercial

78 Musgrave Road, Coopers Plains QLD 4108

## **Excellent Hire Yard or Transport Depot**

- \* Refurbished 500sqm of tilt panel building ready to go
- \* Plus 400sqm of awning space
- \* Fully fenced property with concreted yard
- \* Wash down bay with trade waste
- \* Up to 3,600sqm of additional yard can be available for rent
- \* Central location off Beaudesert Road
- \* Warehouse accessed by multiple roller doors
- \* Outgoings included in rent except water usage.
- \* 2 street access give excellent drive through
- \* Actual land area is 1.3 Hectares with approx. 46% useable
- \* Available Now!!
- \* Please contact Exclusive Agents Raine & Horne Commercial