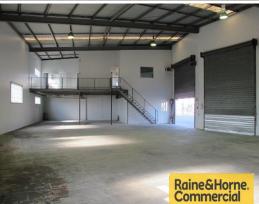

## **Excellent Hire Yard or Transport Depot**

- \* Refurbished 500sqm of tilt panel building ready to go
- \* Plus 400sqm of awning space
- \* Fully fenced property with concreted yard
- \* Wash down bay with trade waste
- \* Up to 3,600sqm of additional yard can be available for rent
- \* Central location off Beaudesert Road
- \* Warehouse accessed by multiple roller doors
- \* Outgoings included in rent except water usage.
- \* 2 street access give excellent drive through
- \* Actual land area is 1.3 Hectares with approx. 46% useable
- \* Available Now!!
- \* Please contact Exclusive Agents Raine & Horne Commercial