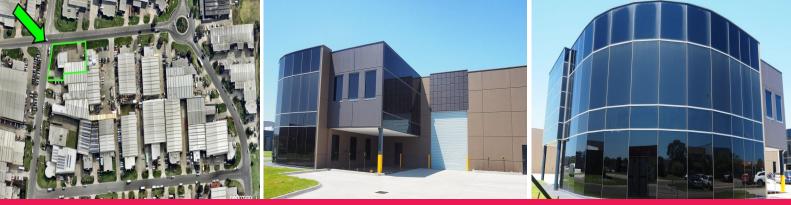

## **QUALITY YOU CAN'T BEAT!**

This impeccable building has just been fully refurbished and stands alone in quality in Braeside. Located just off Boundary Road in the busy Woodlands Estate, you can't miss the prominence of this corner location, with large glass windows and classy architectural design. Inspections are sure to impress.

Property Features:

- + Corner site with dual street frontage
- + 30 car spaces
- + Fully refurbished interior and exterior
- + Over 10 glass partitioned offices plus boardroom
- + 2x motorised RSD's
- + Security monitored alarm system
- + Kitchen plus lunchroo