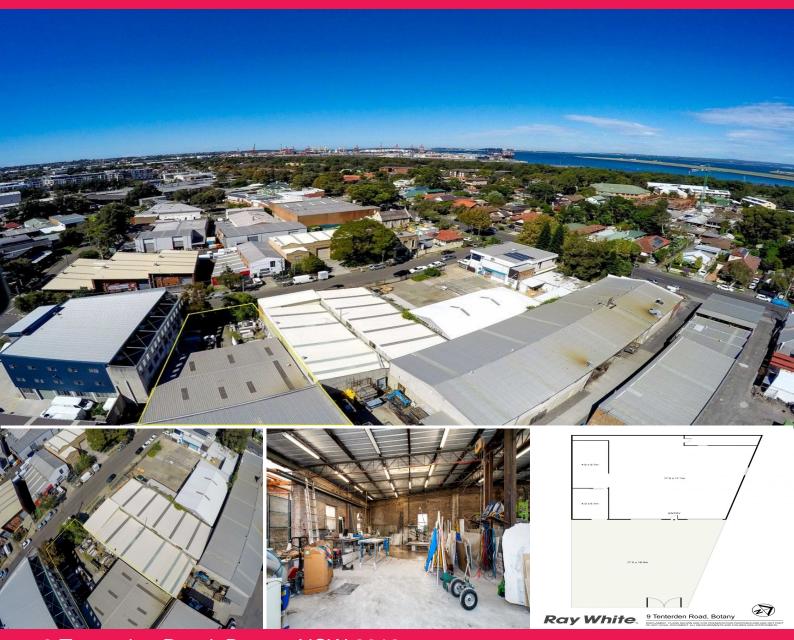

## 9 Tenterden Road, Botany NSW 2019

## **Potential Development/Investment Opportunity!**

In the heart of Botany?s industrial hub exists this rare opportunity to explore various options for commercial development or as a land bank with passing income. Ideally positioned with easy connection to major road networks and Port Botany.

• Lot 9: 1 x freestanding unit (632sqm total land area and 370sqm building area approx.)
• B7 Zoning, FSR 1:1, Height of buildings: 14m
• Currently used for industrial/storage purposes

• Each with onsite parking & washroom facilities