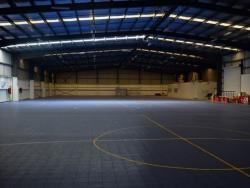

## **Sporting Facility with 80 car parks**

This large warehouse has all the features needed for either industrial use or a major sporting facility. Located in the heart of Mulgrave and minutes from Dandenong Road, Springvale Road and the Freeway this is ideal for transport. Featuring a fully functioning bar, office suites, male and female amenities, showers, etc, we just need an occupant to bring this back to life!

Property Features:

- + Clearspan warehouse of 2,469m2
- + Offices of 469m2
- + 80 car spaces
- + 4 RSD's
- + Huge hardstand

Offices
FOR LEASE
\$ 249996

2903sqm