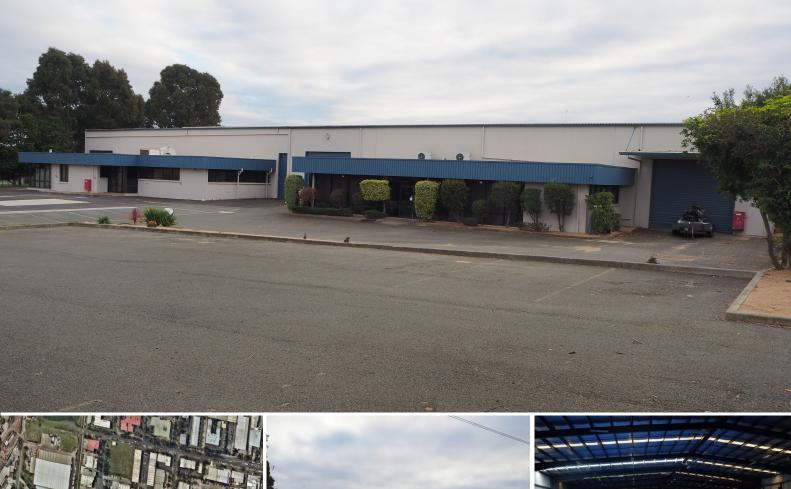

## **Sporting Facility with 80 car parks**

This large warehouse has all the features needed for either industrial use or a major sporting facility. Located in the heart of Mulgrave and minutes from Dandenong Road, Springvale Road and the Freeway this is ideal for transport. Featuring a fully functioning bar, office suites, male and female amenities, showers, etc, we just need an occupant to bring this back to life!

Property Features:

- + Clearspan warehouse of 2,469m2
- + Offices of 469m2
- + 80 car spaces
- + 4 RSD's
- + Huge hardstand

Offices
FOR LEASE
\$ 249996

2903sqm