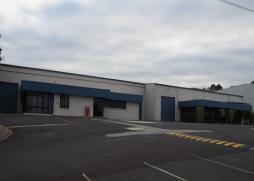

## **Sporting Facility with 80 car parks**

This large warehouse has all the features needed for either industrial use or a major sporting facility. Located in the heart of Mulgrave and minutes from Dandenong Road, Springvale Road and the Freeway this is ideal for transport. Featuring a fully functioning bar, office suites, male and female amenities, showers, etc, we just need an occupant to bring this back to life!

Property Features:

- + Clearspan warehouse of 2,469m2
- + Offices of 469m2
- + 80 car spaces
- + 4 RSD's
- + Huge hardstand

Offices
FOR LEASE
\$ 249996

2903sqm