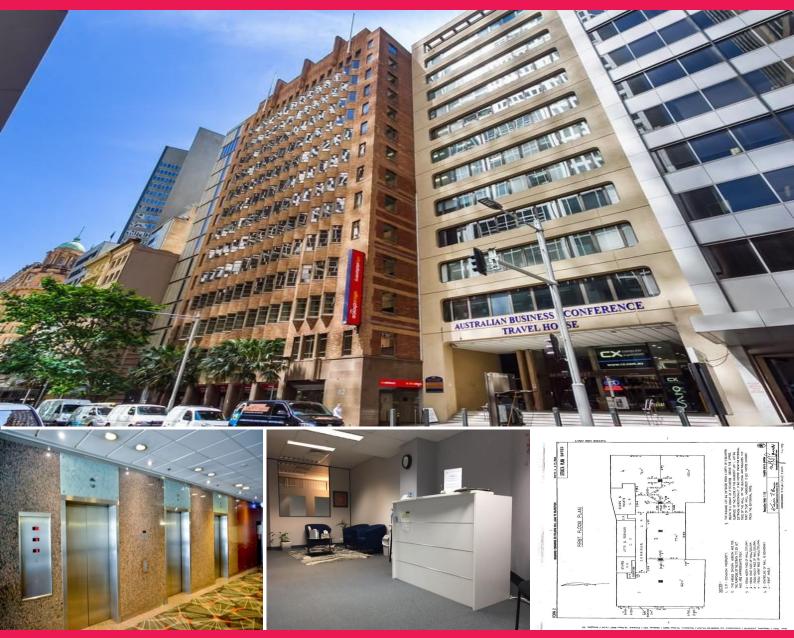

## 84 Pitt Street, Sydney NSW 2000

## 1/84 Pitt Street

84 Pitt Street a strata titled commercial office building situated between Martin Place and Hunter Street, opposite Angel Place and close walking distance to Australia Square and Wynyard Station with on floor amenities including shower.

- Fitted with 3 main offices, kitchenette, storage space & built in cabinetry
- Currently leased and available to occupy from end August 2017

- Also offered for lease at \$49,950pa (\$675psmpa)& ideal for medical, legal, finance and admin

- Outgoings (approx.): Strata \$6,512pa plus GST, Council \$1,487.13pa, Water \$120pa

Co Agent: E: will@hendersonhornin Offices FOR SALE

74sqm