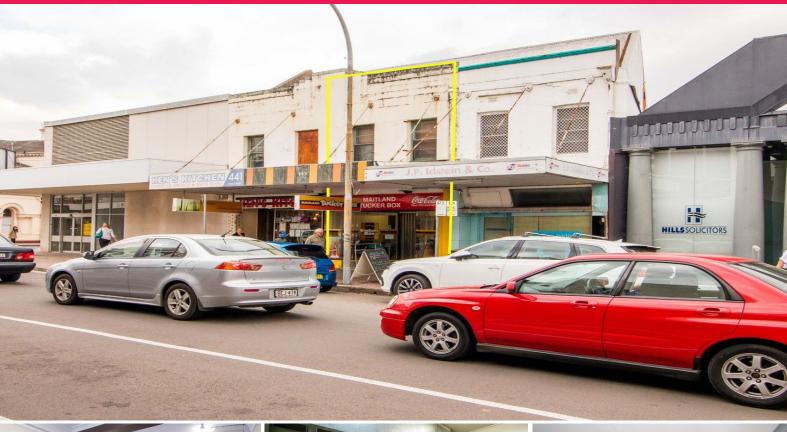

443 High Street, Maitland NSW 2320

## **Prime Maitland CBD Investment**

Great opportunity to secure this tightly held mixed use residential/commercial building. Rear lane access from Bank Arcade and situated in a high profile Maitland CBD position.

## Features include:

- ? Double brick building
- ? Iron roof in well maintained condition
- ? 50 meters from Heritage Mall entrance

Other

FOR SALE

80sqm