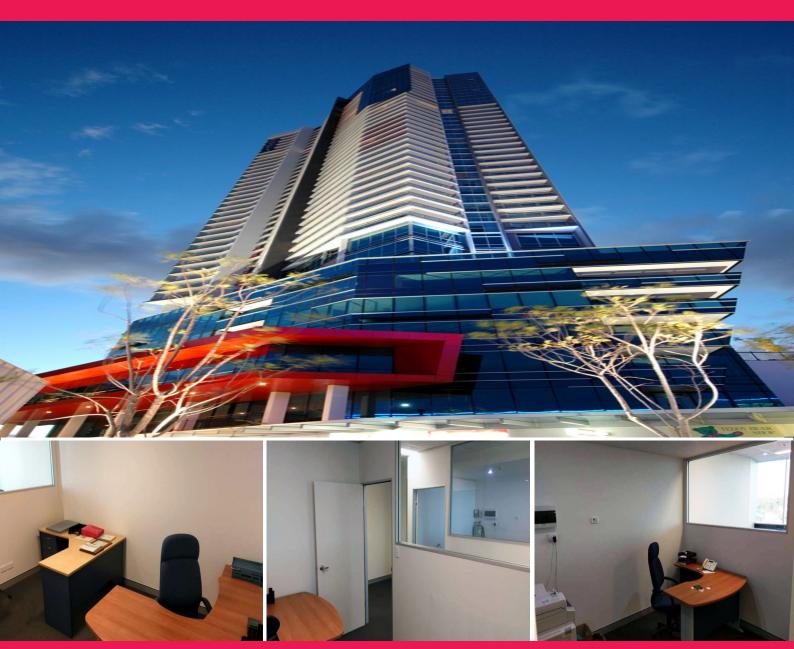

## **Professional - Fully Fitted - Southport CBD**

- $^{\star}$  74m2  $^{\star}$  + balcony fully fitted 7th floor office space in the popular Southport Central towers
- $^{\star}$  Practical, professional fit-out comprises entry / foyer area, segregated kitchenette plus four large offices / boardroom
- \* Full wall of windows plus glass windowed partitions allowing for an abundance of natural light
- \* 24/7 tenancy access and on-site security
- \* One secure car space plus ample 3-hour client parking
- \* Priced to lease lessor wants an immediate tenant

Offices

FOR LEASE

74sqm